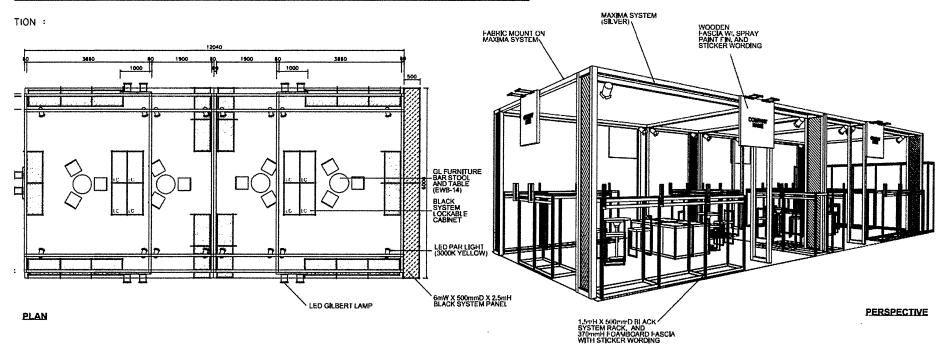

## BOOTH DESIGN APPLIED FOR FASHION PHILIPPINES

### 5 SHOWROOM BOOTH 3 SIDES OPEN (SYSTEM GARMENT RACK)

| LC  | BLACK SYSTEM<br>LOCKABLE CABINET                                                                      | 8PCS  |
|-----|-------------------------------------------------------------------------------------------------------|-------|
|     | 1000mmW X 500mmD X 1.5mH<br>BLACK SYSTEM RACK, AND<br>370mmH FOAMBOARD FASCIA WITH STICKER<br>WORDING | 24PCS |
|     | LED PAR LIGHT<br>(3000K YELLOW)                                                                       | 16PCS |
| 300 | GL FURNITURE BAR<br>STOOL AND TABLE<br>(EWB-14)                                                       | 4ETS  |