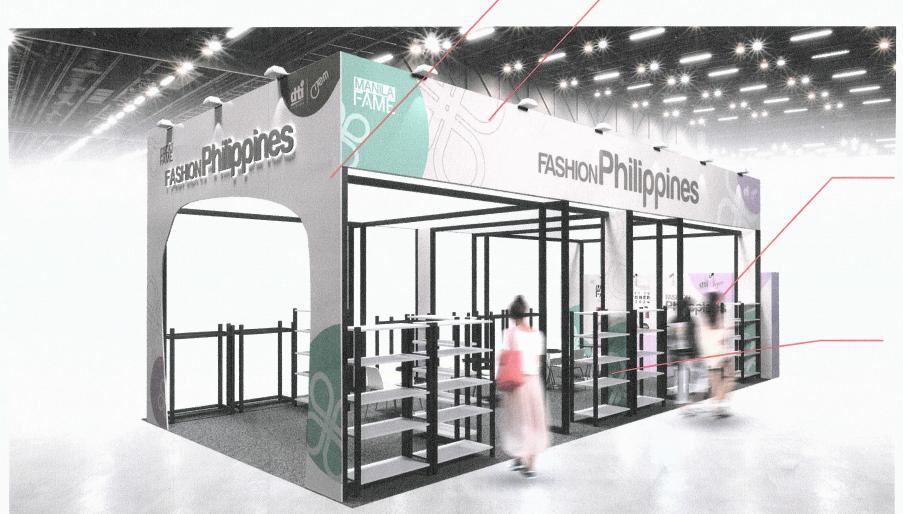

## BOOTH DESIGN APPLIED FOR FASHION PHILIPPINES

### 5 SHOWROOM BOOTH 3 SIDES OPEN (SYSTEM GARMENT RACK)

| LC  | BLACK SYSTEM<br>LOCKABLE CABINET                                                                      | 8PCS  |
|-----|-------------------------------------------------------------------------------------------------------|-------|
|     | 1000mmW X 500mmD X 1.5mH<br>BLACK SYSTEM RACK, AND<br>370mmH FOAMBOARD FASCIA WITH STICKER<br>WORDING | 24PCS |
|     | LED PAR LIGHT<br>(3000K YELLOW)                                                                       | 16PCS |
| 300 | GL FURNITURE BAR<br>STOOL AND TABLE<br>(EWB-14)                                                       | 4ETS  |

### **PERSPECTIVE**

| EXHIBITION DESIGN DIVISION | PROJECT CENTRESTAGE                       | 18 |
|----------------------------|-------------------------------------------|----|
| DATE / TIME                | FASHION PHILIPPINES                       |    |
| 16 AUGUST 2024             | HONGKONG CONVENTION AND EXHIBITION CENTER |    |
|                            |                                           |    |