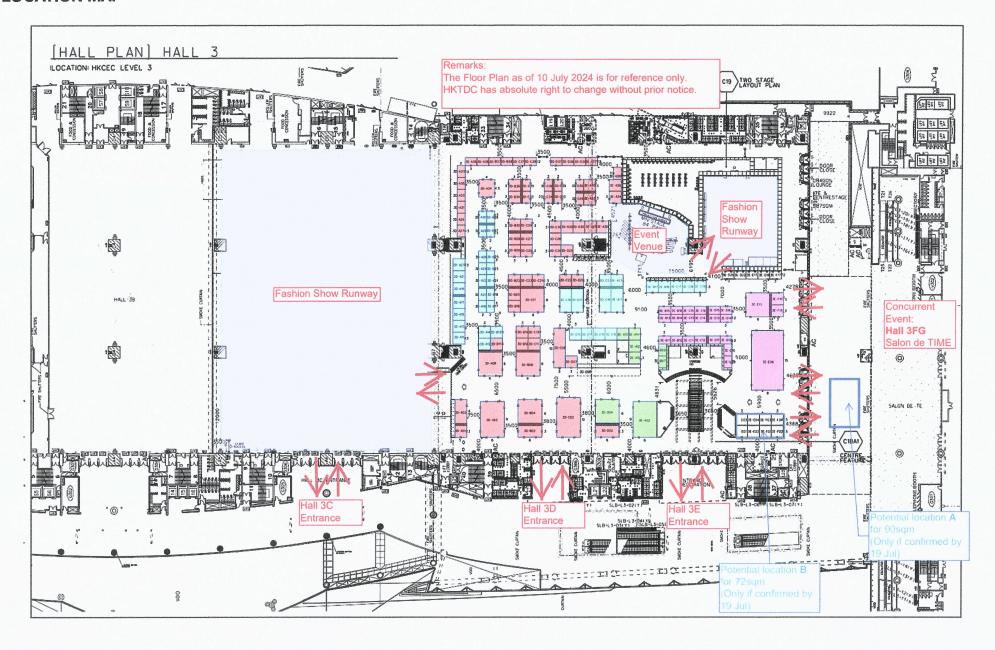

| Authorized Company Re     | onresentative                           |

Designation: \_

Email: \_\_\_\_\_

Telephone No(s).:

# FASHION Philippines

## **CENTRESTAGE**

**4-7 SEPTEMBER 2024** 

HONGKONG CONVENTION AND EXHIBITION CENTER

#### **LOCATION MAP**



## BOOTH DESIGN APPLIED FOR FASHION PHILIPPINES

### 5 SHOWROOM BOOTH 3 SIDES OPEN (SYSTEM GARMENT RACK)







| LC  | BLACK SYSTEM<br>LOCKABLE CABINET                                                                      | 8PCS  |
|-----|-------------------------------------------------------------------------------------------------------|-------|
|     | 1000mmW X 500mmD X 1.5mH<br>BLACK SYSTEM RACK, AND<br>370mmH FOAMBOARD FASCIA WITH STICKER<br>WORDING | 24PCS |
|     | LED PAR LIGHT<br>(3000K YELLOW)                                                                       | 16PCS |
| 300 | GL FURNITURE BAR<br>STOOL AND TABLE<br>(EWB-14)                                                       | 4ETS  |

FINS WITH SIGNAGE

**OVERHEAD SIGNAGE** 



**BACKWALL** WITH SIGNAGE

DISPLAY **SHEL