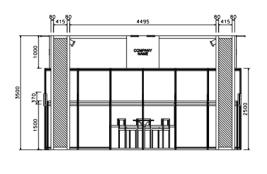

# FASHION Philippines

# **CENTRESTAGE**

**4-7 SEPTEMBER 2024** 

HONGKONG CONVENTION AND EXHIBITION CENTER

#### **LOCATION MAP**



## BOOTH DESIGN APPLIED FOR FASHION PHILIPPINES

### 6 SHOWROOM BOOTH 3 SIDES OPEN (SYSTEM GARMENT RACK)







SIDE VIEW

| LC  | BLACK SYSTEM<br>LOCKABLE CABINET                                                                      | 8PCS  |
|-----|-------------------------------------------------------------------------------------------------------|-------|
|     | 1000mmW X 500mmD X 1.5mH<br>BLACK SYSTEM RACK, AND<br>370mmH FOAMBOARD FASCIA WITH STICKER<br>WORDING | 24PCS |
|     | LED PAR LIGHT<br>(3000K YELLOW)                                                                       | 16PCS |
| \$a | GL FURNITURE BAR<br>STOOL AND TABLE<br>(EWB-14)                                                       | 4ETS  |

FINS WITH SIGNAGE

OVERHEAD SIGNAGE



BACKWALL WITH SIGNAGE

DISPLAY SHELVINGS UNDER BOOTH PACKAGE

### **PERSPECTIVE**



## **PERSPECTIVE**









**ELEVATION A** 



**ELEVATION B*