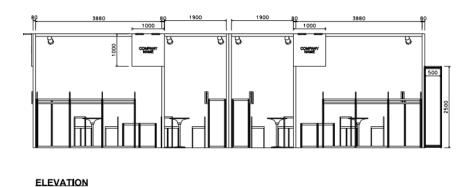

# FASHION Philippines

# **CENTRESTAGE**

**4-7 SEPTEMBER 2024** 

HONGKONG CONVENTION AND EXHIBITION CENTER

#### **LOCATION MAP**



## BOOTH DESIGN APPLIED FOR FASHION PHILIPPINES

### 6 SHOWROOM BOOTH 3 SIDES OPEN (SYSTEM GARMENT RACK)







SIDE VIEW

| LC  | BLACK SYSTEM<br>LOCKABLE CABINET                                                                      | 8PCS  |
|-----|-------------------------------------------------------------------------------------------------------|-------|
|     | 1000mmW X 500mmD X 1.5mH<br>BLACK SYSTEM RACK, AND<br>370mmH FOAMBOARD FASCIA WITH STICKER<br>WORDING | 24PCS |
|     | LED PAR LIGHT<br>(3000K YELLOW)                                                                       | 16PCS |
| \$a | GL FURNITURE BAR<br>STOOL AND TABLE<br>(EWB-14)                                                       | 4ETS  |

FINS WITH SIGNAGE

OVERHEAD SIGNAGE



BACKWALL WITH SIGNAGE

DISPLAY SHELVINGS UNDER BOOTH PACKAGE

### **PERSPECTIVE**



## **PERSPECTIVE**









**ELEVATION A** 



**ELEVATION