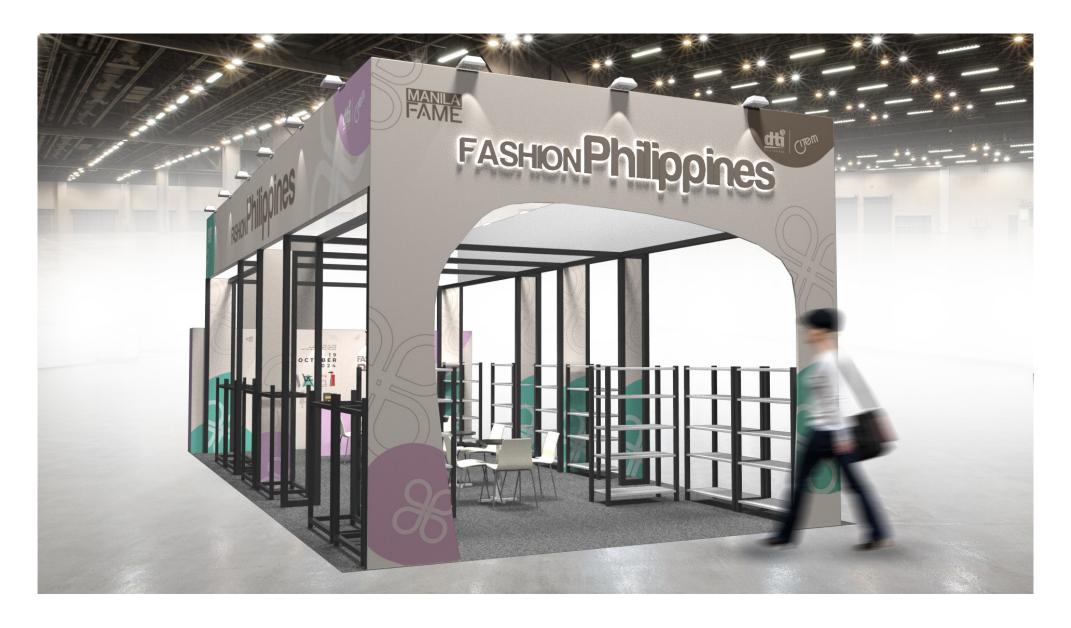

S

### 6 SHOWROOM BOOTH 3 SIDES OPEN (SYSTEM GARMENT RACK)







SIDE VIEW

| LC  | BLACK SYSTEM<br>LOCKABLE CABINET                                                                      | 8PCS  |
|-----|-------------------------------------------------------------------------------------------------------|-------|
|     | 1000mmW X 500mmD X 1.5mH<br>BLACK SYSTEM RACK, AND<br>370mmH FOAMBOARD FASCIA WITH STICKER<br>WORDING | 24PCS |
|     | LED PAR LIGHT<br>(3000K YELLOW)                                                                       | 16PCS |
| \$a | GL FURNITURE BAR<br>STOOL AND TABLE<br>(EWB-14)                                                       | 4ETS  |

FINS WITH SIGNAGE

OVERHEAD SIGNAGE



BACKWALL WITH SIGNAGE

DISPLAY SHELVINGS UNDER BOOTH PACKAGE

### **PERSPECTIVE**



## **PERSPECTIVE**









**ELEVATION A** 



**ELEVATION B** 





### **ELEVATION E**



**ELEVATION F** 

#### **CENTRESTAGE 2024 - CHECKLIST**

| Specifics               | Material                                         | Size             | Qty | Unit  |
|-------------------------|--------------------------------------------------|------------------|-----|-------|
| SIGNAGE REQUIREMENTS    |                                                  |                  |     |       |
| Overhead signage A      | Printed Sticker on Sintraboard / Foamboard       | 12.04m x 1.20m H | 2   | units |
|                         | (Extenstion of system structure / wooden /       |                  |     |       |
|                         | metal stiffeners to be installed above the booth |