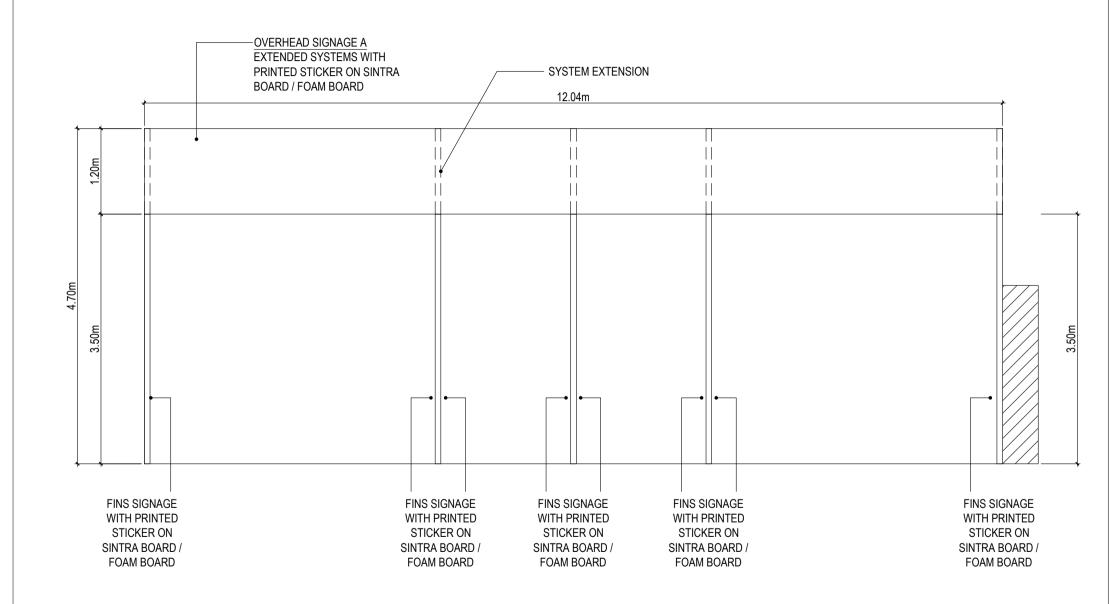

#### **CENTRESTAGE 2024 - CHECKLIST**

| Specifics               | Material                                         | Size             | Qty | Unit  |
|-------------------------|--------------------------------------------------|------------------|-----|-------|
| SIGNAGE REQUIREMENTS    |                                                  |                  |     |       |
| Overhead signage A      | Printed Sticker on Sintraboard / Foamboard       | 12.04m x 1.20m H | 2   | units |
|                         | (Extenstion of system structure / wooden /       |                  |     |       |
|                         | metal stiffeners to be installed above the booth |                  |     |       |
|                         | structure)                                       |                  |     |       |
| Overhead signage B with | Printed Sticker on Sintraboard / Foamboard       | 5.66m x 4.70m H  | 1   | unit  |
| Entrance arc            | (Extenstion of system structure / wooden /       |                  |     |       |
|                         | metal stiffeners to be installed above the booth |                  |     |       |
|                         | structure) with Cut-out of Fashion Philippines   |                  |     |       |
|                         | signage in sintra board with LED 10 watts        |                  |     |       |
|                         | Warm White Backlit (may recommended              |                  |     |       |
|                         | applicable wattage within the area)              |                  |     |       |
| Fins                    | Printed Sticker on Sintraboard / Foamboard       | 0.58m x 3.50m H  | 16  | units |
| Backwall                | Printed Sticker on Sintraboard / Foamboard       | 5.66m x 2.50m H  | 1   | unit  |
| Company Boards          | Printed Sticker on Foamboard                     | 0.80m x 0.30m H  | 15  | units |