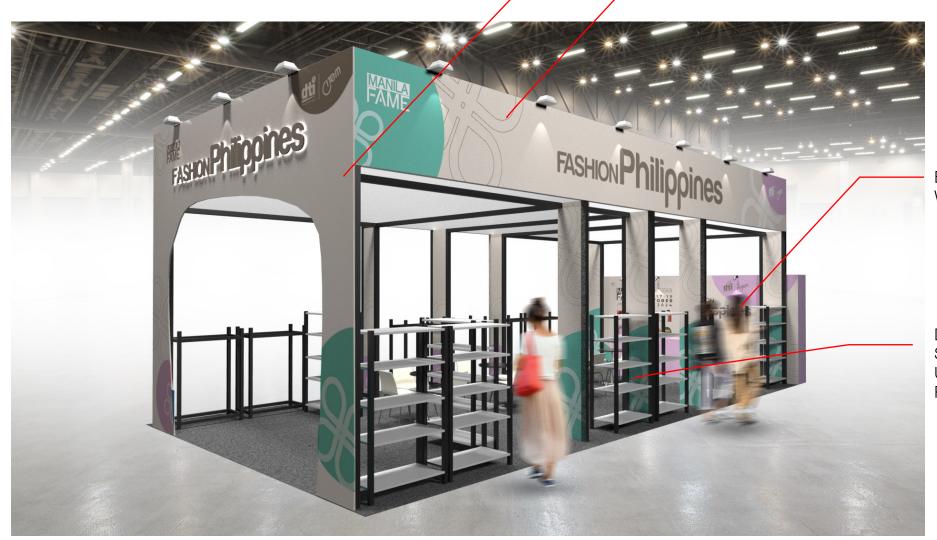

FINS WITH SIGNAGE

OVERHEAD SIGNAGE

BACKWALL WITH SIGNAGE

DISPLAY SHELVINGS UNDER BOOTH PACKAGE

### **PERSPECTIVE**