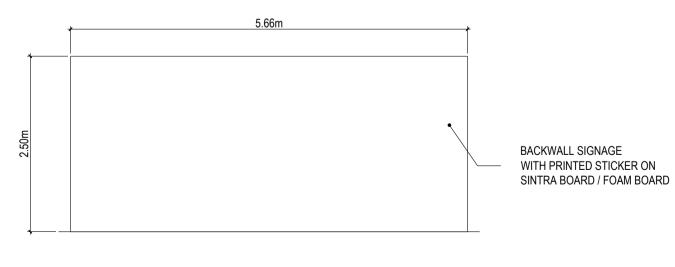

#### **CENTRESTAGE 2024 - CHECKLIST**

| Specifics               | Material                                         | Size             | Qty | Unit  |
|-------------------------|--------------------------------------------------|------------------|-----|-------|
| SIGNAGE REQUIREMENTS    |                                                  |                  |     |       |
| Overhead signage A      | Printed Sticker on Sintraboard / Foamboard       | 12.04m x 1.20m H | 2   | units |
|                         | (Extenstion of system structure / wooden /       |                  |     |       |
|                         | metal stiffeners to be installed above the booth |                  |     |       |
|                         | structure)                                       |                  |     |       |
| Overhead signage B with | Printed Sticker on Sintraboard / Foamboard       | 5.66m x 4.70m H  | 1   | unit  |
| Entrance arc            | (Extenstion of system structure / wooden /       |                  |     |       |
|                         | metal stiffeners to be installed above the booth |                  |     |       |
|                         | structure) with Cut-out of Fashion Philippines   |                  |     |       |
|                         | signage in sintra board with LED 10 watts        |                  |     |       |
|                         | Warm White Backlit (may recommended              |                  |     |       |
|                         | applicable wattage within the area)              |                  |     |       |
| Fins                    | Printed Sticker on Sintraboard / Foamboard       | 0.58m x 3.50m H  | 16  | units |
| Backwall                | Printed Sticker on Sintraboard / Foamboard       | 5.66m x 2.50m H  | 1   | unit  |
| Company Boards          | Printed Sticker on Foamboard                     | 0.80m x 0.30m H  | 15  | units |