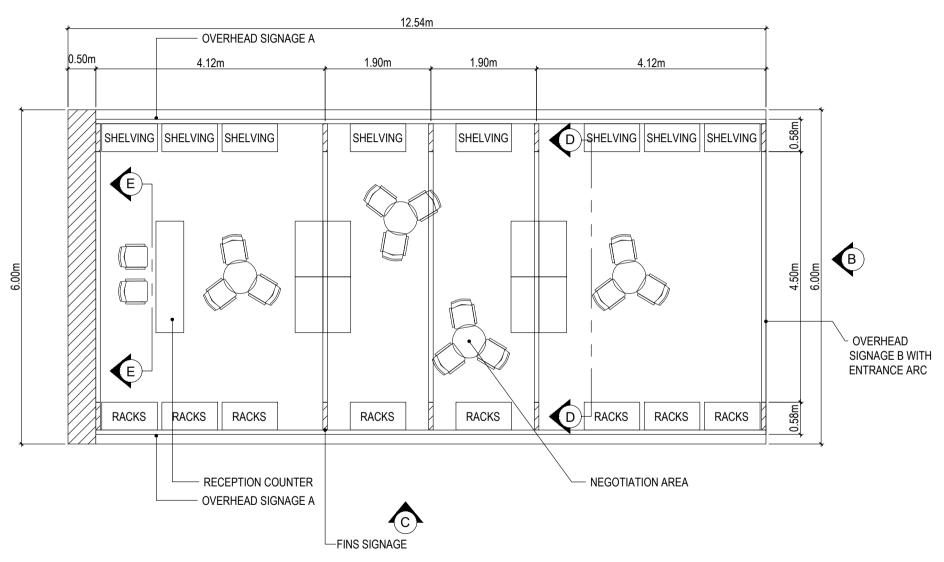

FINS WITH SIGNAGE

OVERHEAD SIGNAGE

BACKWALL WITH SIGNAGE

DISPLAY SHELVINGS UNDER BOOTH PACKAGE

#### **CENTRESTAGE 2024 - CHECKLIST**

| Specifics               | Material                                         | Size             | Qty | Unit  |
|-------------------------|--------------------------------------------------|------------------|-----|-------|
| SIGNAGE REQUIREMENTS    |                                                  |                  |     |       |
| Overhead signage A      | Printed Sticker on Sintraboard / Foamboard       | 12.04m x 1.20m H | 2   | units |
|                         | (Extenstion of system structure / wooden /       |                  |     |       |
|                         | metal stiffeners to be installed above the booth |                  |     |       |
|                         | structure)                                       |                  |     |       |
| Overhead signage B with | Printed Sticker on Sintraboard / Foamboard       | 5.66m x 4.70m H  | 1   | unit  |
| Entrance arc            | (Extenstion of system structure / wooden /       |                  |     |       |
|                         | metal stiffeners to be installed above the booth |                  |     |       |
|                         | structure) with Cut-out of Fashion Philippines   |                  |     |       |
|                         | signage in sintra board with LED 10 watts        |                  |     |       |
|                         | Warm White Backlit (may recommended              |                  |     |       |
|                         | applicable wattage within the area)              |                  |     |       |
| Fins                    | Printed Sticker on Sintraboard / Foamboard       | 0.58m x 3.50m H  | 16  | units |
| Backwall                | Printed Sticker on Sintraboard / Foamboard       | 5.66m x 2.50m H  | 1   | unit  |
| Company Boards          | Printed Sticker on Foamboard                     | 0.80m x 0.30m H  | 15  | units |

| OTHER REQUIREMENTS |                             | Qty | Unit  |
|--------------------|-----------------------------|-----|-------|
| Reception Counter  | 2.00m L x 0.50m W x 1.00m H | 1   | unit  |
| Mannequin          |                             | 6   | units |
| Hangers            |                             | 80  | units |
| Full body Mirror   |                             | 2   | units |