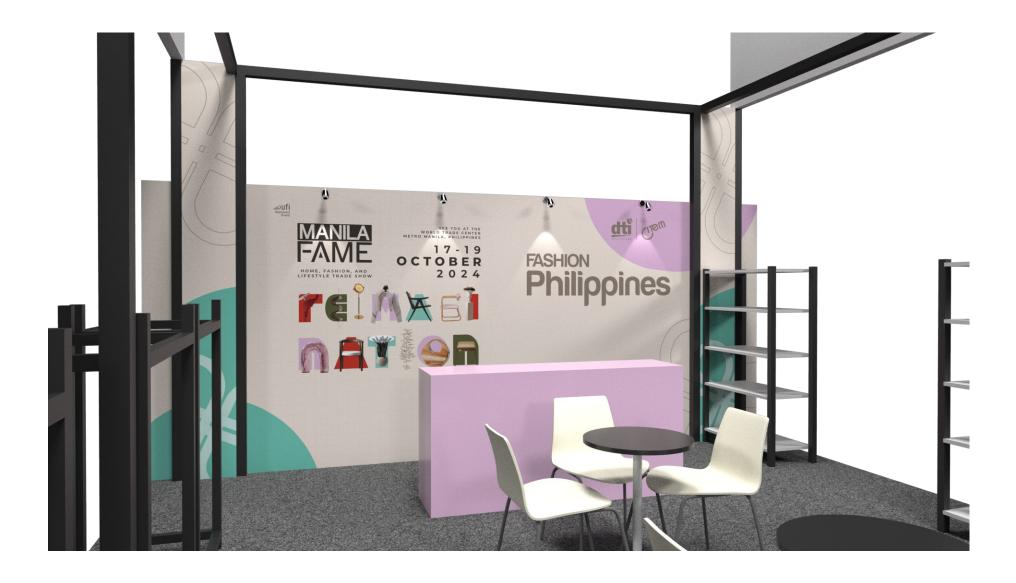

H 3 SIDES OPEN (SYSTEM GARMENT RACK)







SIDE VIEW

| LC  | BLACK SYSTEM<br>LOCKABLE CABINET                                                                      | 8PCS  |
|-----|-------------------------------------------------------------------------------------------------------|-------|
|     | 1000mmW X 500mmD X 1.5mH<br>BLACK SYSTEM RACK, AND<br>370mmH FOAMBOARD FASCIA WITH STICKER<br>WORDING | 24PCS |
|     | LED PAR LIGHT<br>(3000K YELLOW)                                                                       | 16PCS |
| \$a | GL FURNITURE BAR<br>STOOL AND TABLE<br>(EWB-14)                                                       | 4ETS  |

FINS WITH SIGNAGE

OVERHEAD SIGNAGE



BACKWALL WITH SIGNAGE

DISPLAY SHELVINGS UNDER BOOTH PACKAGE

### **PERSPECTIVE**



## **PERSPECTIVE**









**ELEVATION A** 



**ELEVATION B** 





### **ELEVATION E**



**ELEVATION F** 

#### **CENTRESTAGE 2024 - CHECKLIST**

| Specifics               | Material                                         | Size             | Qty | Unit  |
|-------------------------|--------------------------------------------------|------------------|-----|-------|
| SIGNAGE REQUIREMENTS    |                                                  |                  |     |       |
| Overhead signage A      | Printed Sticker on Sintraboard / Foamboard       | 12.04m x 1.20m H | 2   | units |
|                         | (Extenstion of system structure / wooden /       |                  |     |       |
|                         | metal stiffeners to be installed above the booth |                  |     |