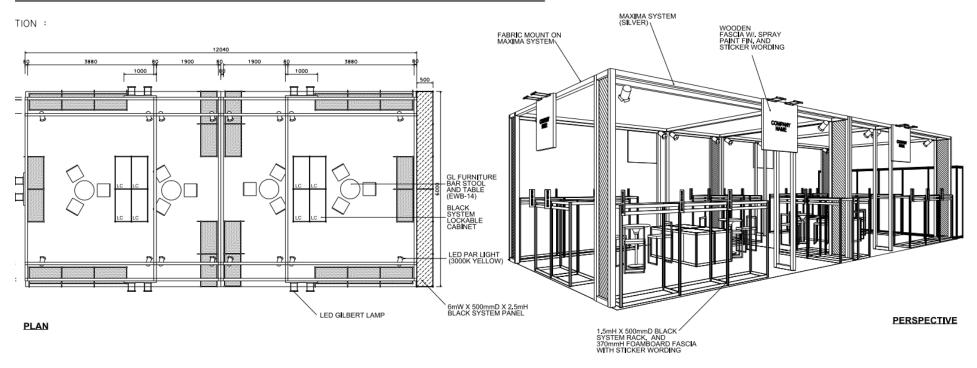

## BOOTH DESIGN APPLIED FOR FASHION PHILIPPINES

### 6 SHOWROOM BOOTH 3 SIDES OPEN (SYSTEM GARMENT RACK)

SIDE VIEW

| LC  | BLACK SYSTEM<br>LOCKABLE CABINET                                                                      | 8PCS  |
|-----|-------------------------------------------------------------------------------------------------------|-------|
|     | 1000mmW X 500mmD X 1.5mH<br>BLACK SYSTEM RACK, AND<br>370mmH FOAMBOARD FASCIA WITH STICKER<br>WORDING | 24PCS |
|     | LED PAR LIGHT<br>(3000K YELLOW)                                                                       | 16PCS |
| \$a | GL FURNITURE BAR<br>STOOL AND TABLE<br>(EWB-14)                                                       | 4ETS  |

### **PERSPECTIVE**