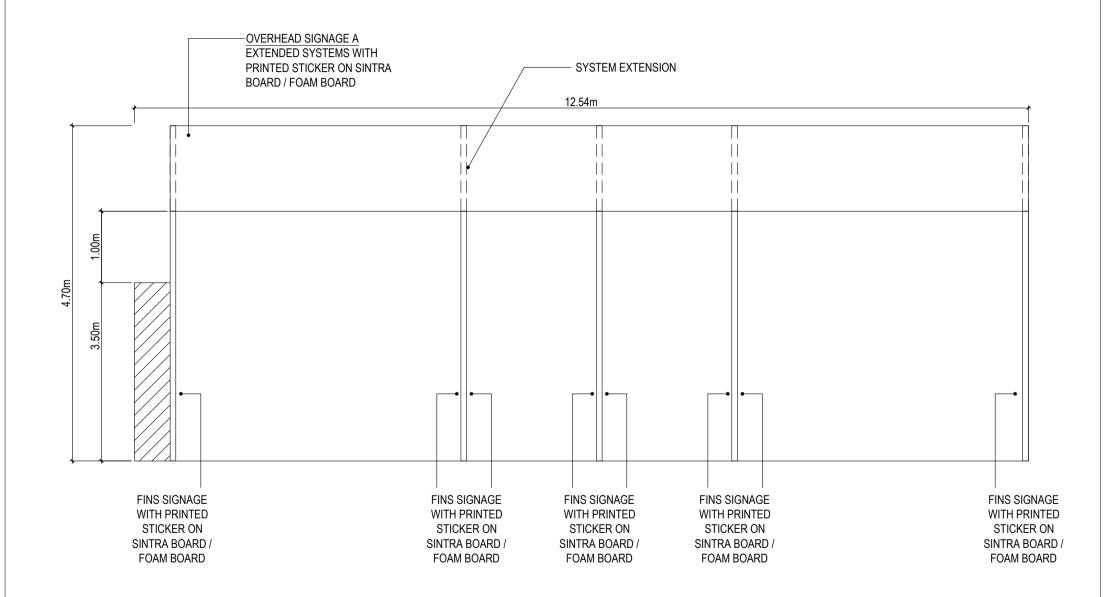

#### **CENTRESTAGE 2024 - CHECKLIST**

| Specifics               | Material                                         | Size             | Qty | Unit  |
|-------------------------|--------------------------------------------------|------------------|-----|-------|
| SIGNAGE REQUIREMENTS    |                                                  |                  |     |       |
| Overhead signage A      | Printed Sticker on Sintraboard / Foamboard       | 12.04m x 1.20m H | 2   | units |
|                         | (Extenstion of system structure / wooden /       |                  |     |       |
|                         | metal stiffeners to be installed above the booth |                  |     |       |
|                         | structure)                                       |                  |     |       |
| Overhead signage B with | Printed Sticker on Sintraboard / Foamboard       | 5.66m x 4.70m H  | 1   | unit  |
| Entrance arc            | (Extenstion of system structure / wooden /       |                  |     |       |
|                         | metal stiffeners to be installed above the booth |                  |     |       |
|                         | structure) with Cut-out of Fashion Philippines   |                  |     |       |
|                         | signage in sintra board with LED 10 watts        |                  |     |       |
|                         | Warm White Backlit (may recommended              |                  |     |       |
|                         | applicable wattage within the area)              |                  |     |       |
| Fins                    | Printed Sticker on Sintraboard / Foamboard       | 0.58m x 3.50m H  | 16  | units |
| Backwall                | Printed Sticker on Sintraboard / Foamboard       | 5.66m x 2.50m H  | 1   | unit  |
| Company Boards          | Printed Sticker on Foamboard                     | 0.80m x 0.30m H  | 15  | units |