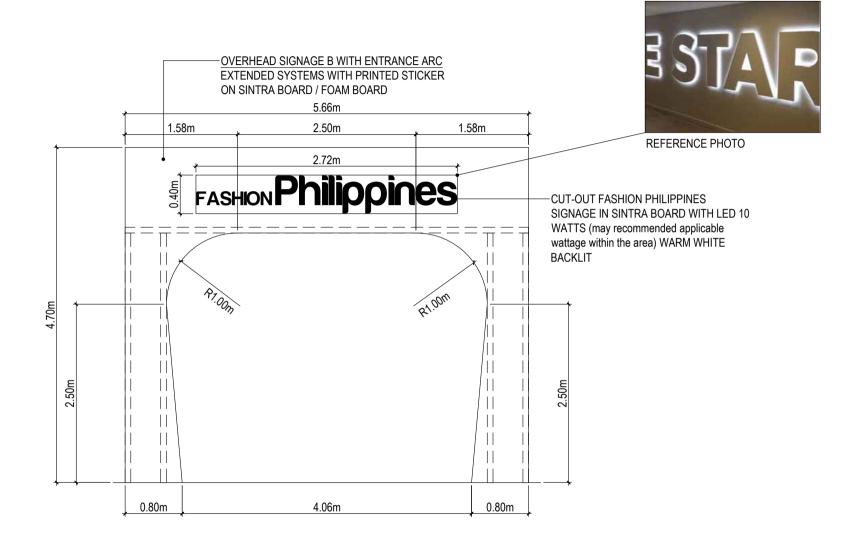

#### **CENTRESTAGE 2024 - CHECKLIST**

| Specifics               | Material                                         | Size             | Qty | Unit  |
|-------------------------|--------------------------------------------------|------------------|-----|-------|
| SIGNAGE REQUIREMENTS    |                                                  |                  |     |       |
| Overhead signage A      | Printed Sticker on Sintraboard / Foamboard       | 12.04m x 1.20m H | 2   | units |
|                         | (Extenstion of system structure / wooden /       |                  |     |       |
|                         | metal stiffeners to be installed above the booth |                  |     |       |
|                         | structure)                                       |                  |     |       |
| Overhead signage B with | Printed Sticker on Sintraboard / Foamboard       | 5.66m x 4.70m H  | 1   | unit  |
| Entrance arc            | (Extenstion of system structure / wooden /       |                  |     |       |
|                         | metal stiffeners to be installed above the booth |                  |     |       |
|                         | structure) with Cut-out of Fashion Philippines   |                  |     |       |
|                         | signage in sintra board with LED 10 watts        |                  |     |       |
|                         | Warm White Backlit (may recommended              |                  |     |       |
|                         | applicable wattage within the area)              |                  |     |       |
| Fins                    | Printed Sticker on Sintraboard / Foamboard       | 0.58m x 3.50m H  | 16  | units |
| Backwall                | Printed Sticker on Sintraboard / Foamboard       | 5.66m x 2.50m H  | 1   | unit  |
| Company Boards          | Printed Sticker on Foamboard                     | 0.80m x 0.30m H  | 15  | units |