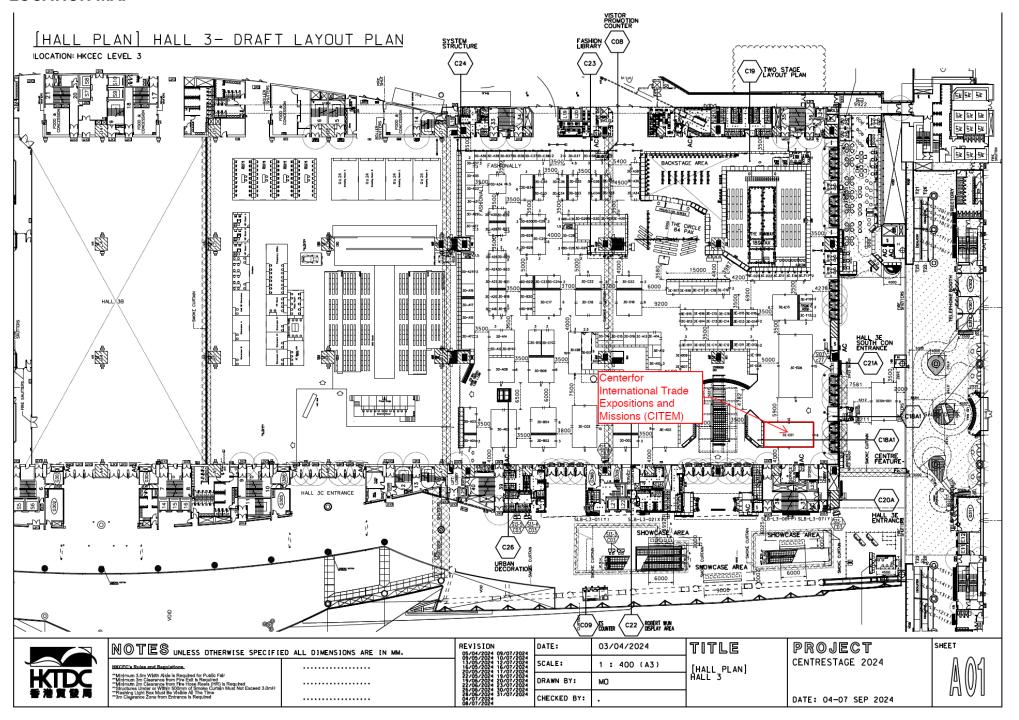

# FASHION Philippines

# **CENTRESTAGE**

**4-7 SEPTEMBER 2024** 

HONGKONG CONVENTION AND EXHIBITION CENTER

#### **LOCATION MAP**



## BOOTH DESIGN APPLIED FOR FASHION PHILIPPINES

### 6 SHOWROOM BOOTH 3 SIDES OPEN (SYSTEM GARMENT RACK)







SIDE VIEW

| LC  | BLACK SYSTEM<br>LOCKABLE CABINET                                                                      | 8PCS  |
|-----|-------------------------------------------------------------------------------------------------------|-------|
|     | 1000mmW X 500mmD X 1.5mH<br>BLACK SYSTEM RACK, AND<br>370mmH FOAMBOARD FASCIA WITH STICKER<br>WORDING | 24PCS |
|     | LED PAR LIGHT<br>(3000K YELLOW)                                                                       | 16PCS |
| \$a | GL FURNITURE BAR<br>STOOL AND TABLE<br>(EWB-14)                                                       | 4ETS  |

FINS WITH SIGNAGE

OVERHEAD SIGNAGE



BACKWALL WITH SIGNAGE

DISPLAY SHEL