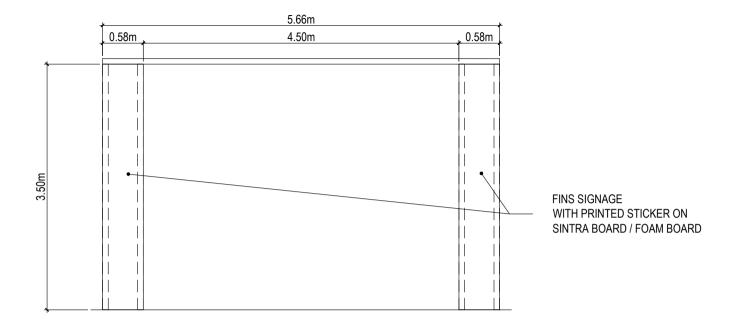

#### **CENTRESTAGE 2024 - CHECKLIST**

| Specifics               | Material                                         | Size             | Qty | Unit  |
|-------------------------|--------------------------------------------------|------------------|-----|-------|
| SIGNAGE REQUIREMENTS    |                                                  |                  |     |       |
| Overhead signage A      | Printed Sticker on Sintraboard / Foamboard       | 12.04m x 1.20m H | 2   | units |
|                         | (Extenstion of system structure / wooden /       |                  |     |       |
|                         | metal stiffeners to be installed above the booth |                  |     |       |
|                         | structure)                                       |                  |     |       |
| Overhead signage B with | Printed Sticker on Sintraboard / Foamboard       | 5.66m x 4.70m H  | 1   | unit  |
| Entrance arc            | (Extenstion of system structure / wooden /       |                  |     |       |
|                         | metal stiffeners to be installed above the booth |                  |     |       |
|                         | structure) with Cut-out of Fashion Philippines   |                  |     |       |
|                         | signage in sintra board with LED 10 watts        |                  |     |       |
|                         | Warm White Backlit (may recommended              |                  |     |       |
|                         | applicable wattage within the area)              |                  |     |       |
| Fins                    | Printed Sticker on Sintraboard / Foamboard       | 0.58m x 3.50m H  | 16  | units |
| Backwall                | Printed Sticker on Sintraboard / Foamboard       | 5.66m x 2.50m H  | 1   | unit  |
| Company Boards          | Printed Sticker on Foamboard                     | 0.80m x 0.30m H  | 15  | units |