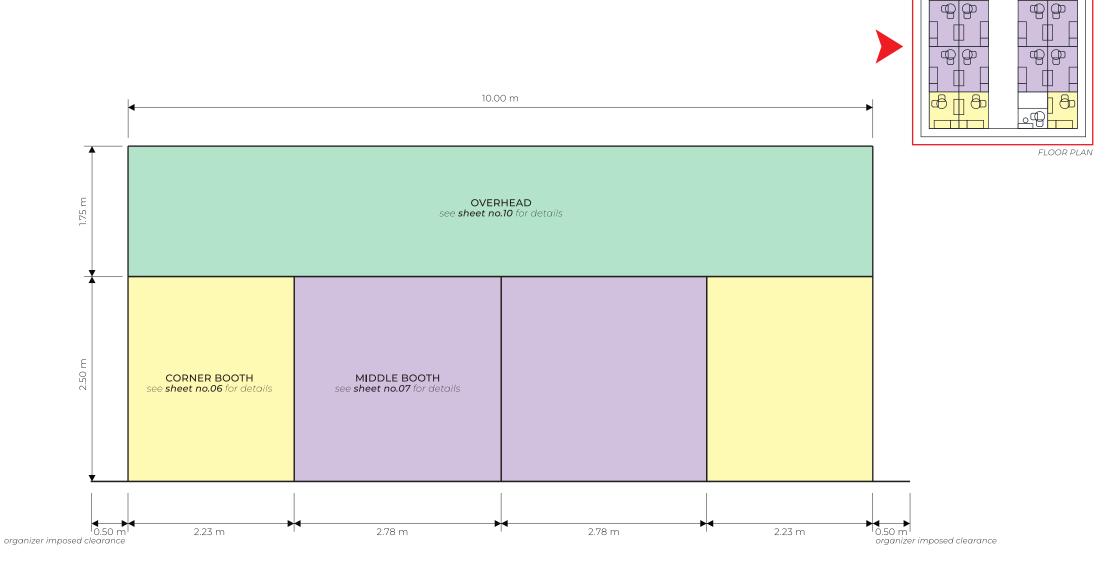

# PHILIPPINE PAVILION TECHNICAL DRAWINGS

PARIS, FRANCE 19-23 OCTOBER 2024

DOCUMENT NON CONTRACTUEL / CONTRACTUAL INFORMATION

110 sqm HALL 4 K 190

SHOUNDING SHOUND

CORNER EXHIBITOR

see sheet no.06 for details

CARPET FLOORING (subject to availability, as long as near the pavilion's color)

MIDDLE EXHIBITOR see sheet no.07 for details

### **FLOOR PLAN**