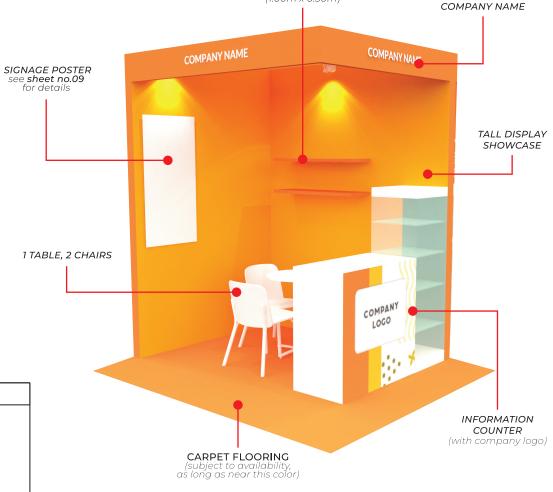

### **BOOTH AMENITIES:**

- 1 TALL DISPLAY SHOWCASE
- 1 INFORMATION COUNTER • 2 SHELVINGS
- 1 ROUND TABLE
- 2 CHAIRS
- 1 SIGNAGE POSTER
- 2 SPOTLIGHTS
- 1TRASHBIN
- 1 OUTLET

| CITEM                      | PROJECT: SIAL 2024         |                 |
|----------------------------|----------------------------|-----------------|
| $\mathcal{O}_{\mathbf{S}}$ | PHILIPPINE PAVILI          | ON              |
| DESIGNED BY:<br>ACGV       | LOCATION: PARIS, FRANCE    |                 |
| DATE/TIME:<br>08.15.24     | LOCATION:<br>BOOTH DETAILS | SHEET NO.<br>06 |

## 7 UNITS **BOOTH DETAILS (CORNER)**

COMPANY NAME

CARPET FLOORING (subject to availability, as long as near the pavilion's color)

MIDDLE EXHIBITOR see sheet no.07 for details