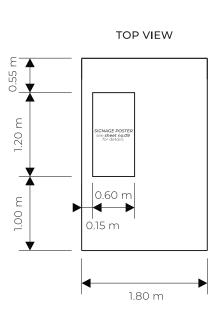

LEGEND: **EXHIBITOR POSTER (EXHIBITORS - 15 UNITS)** CITEM POSTER (ORGANIZER - 1 UNIT)

**BOOTH DETAILS (SIGNAGE POSTER)** 

9.00 m

| FLOOR | PLA | Ν |
|-------|-----|---|
|-------|-----|---|

| CITEM                  | PROJECT: SIAL 2024            |           |
|------------------------|-------------------------------|-----------|
|                        | PHILIPPINE PAVILI             | ON        |
| DESIGNED BY:<br>ACGV   | LOCATION:<br>PARIS, FRANCE    |           |
| DATE/TIME:<br>08.15.24 | LOCATION:<br>OVERHEAD DETAILS | SHEET NO. |

*1 UNIT*OVERHEAD DETAILS

TLE PHILIPPINE PAVILION
DOCATION:
PARIS, FRANCE
DOCATION:
RECEPTION COUNTER

|                   | The state of the s |
|-------------------|--------------------------------------------------------------------------------------------------------------------------------------------------------------------------------------------------------------------------------------------------------------------------------------------------------------------------------------------------------------------------------------------------------------------------------------------------------------------------------------------------------------------------------------------------------------------------------------------------------------------------------------------------------------------------------------------------------------------------------------------------------------------------------------------------------------------------------------------------------------------------------------------------------------------------------------------------------------------------------------------------------------------------------------------------------------------------------------------------------------------------------------------------------------------------------------------------------------------------------------------------------------------------------------------------------------------------------------------------------------------------------------------------------------------------------------------------------------------------------------------------------------------------------------------------------------------------------------------------------------------------------------------------------------------------------------------------------------------------------------------------------------------------------------------------------------------------------------------------------------------------------------------------------------------------------------------------------------------------------------------------------------------------------------------------------------------------------------------------------------------------------|
| 1 UNIT            | DESIGNED BY: ACG\                                                                                                                                                                                                                                                                                                                                                                                                                                                                                                                                                                                                                                                                                                                                                                                                                                                                                                                                                                                                                                                                                                                                                                                                                                                                                                                                                                                                                                                                                                                                                                                                                                                                                                                                                                                                                                                                                                                                                                                                                                                                                                              |
| RECEPTION COUNTER | DATE/TIME: 08.15.4                                                                                                                                                                                                                                                                                                                                                                                                                                                                                                                                                                                                                                                                                                                                                                                                                                                                                                                                                                                                                                                                                                                                                                                                                                                                                                                                                                                                                                                                                                                                                                                                                                                                                                                                                                                                                                                                                                                                                                                                                                                                                                             |