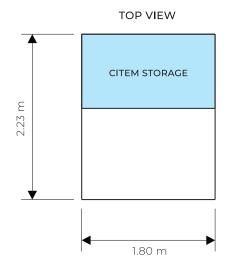

### CITEM STORAGE AREA AMENITIES:

- 1 LOCKABLE CABINET
- 3 COAT HANGERS
- 1 SPOTLIGHT
- 1 OUTLET
- COFFEE, WATER, ETC.