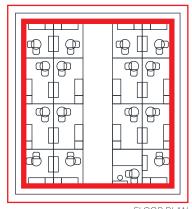

### **FLOOR PLAN**

LEGEND: **EXHIBITOR POSTER (EXHIBITORS - 15 UNITS)** CITEM POSTER (ORGANIZER - 1 UNIT)

**BOOTH DETAILS (SIGNAGE POSTER)** 

9.00 m

| FLOOR | PLA | Ν |
|-------|-----|---|
|-------|-----|---|

| CITEM                  | PROJECT: SIAL 2024            |           |
|------------------------|-------------------------------|-----------|
|                        | PHILIPPINE PAVILI             | ON        |
| DESIGNED BY:<br>ACGV   | LOCATION:<br>PARIS, FRANCE    |           |
| DATE/TIME:<br>08.15.24 | LOCATION:<br>OVERHEAD DETAILS | SHEET NO. |