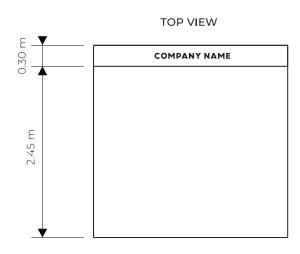

## 7 UNITS **BOOTH DETAILS (CORNER)**

COMPANY NAME

# COMPANY NAME WALL MOUNTED TV DOOR TO STORAGE

FLOOR PLAN

- 1 ROUND TABLE
- 2 CHAIRS
- 1 WALL MOUNTED 40" TV
- 3 SPOTLIGHTS
- 1TRASHBIN
- 1 OUTLET

| CITEMI                    | SIAL 2024               |           |
|---------------------------|-------------------------|-----------|
| $\mathbb{C}^{\mathbb{F}}$ | PHILIPPINE PAVILION     |           |
| DESIGNED BY:<br>ACGV      | LOCATION: PARIS, FRANCE |           |
| DATE/TIME: 08.15.24       | LOCATION:<br>CITEM AREA | SHEET NO. |