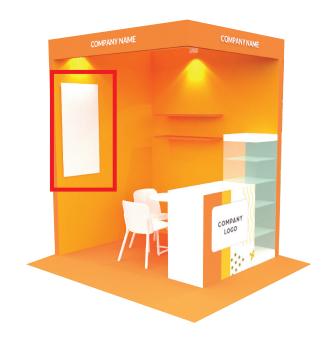

### **BOOTH AMENITIES:**

- 1 TALL DISPLAY SHOWCASE
- 1 INFORMATION COUNTER • 2 SHELVINGS
- 1 ROUND TABLE
- 2 CHAIRS
- 1 SIGNAGE POSTER
- 2 SPOTLIGHTS
- 1TRASHBIN
- 1 OUTLET

| CITEM                      | PROJECT: SIAL 2024         |                 |
|----------------------------|----------------------------|-----------------|
| $\mathcal{O}_{\mathbf{S}}$ | PHILIPPINE PAVILI          | ON              |
| DESIGNED BY:<br>ACGV       | LOCATION: PARIS, FRANCE    |                 |
| DATE/TIME:<br>08.15.24     | LOCATION:<br>BOOTH DETAILS | SHEET NO.<br>06 |

## 7 UNITS **BOOTH DETAILS (CORNER)**

COMPANY NAME