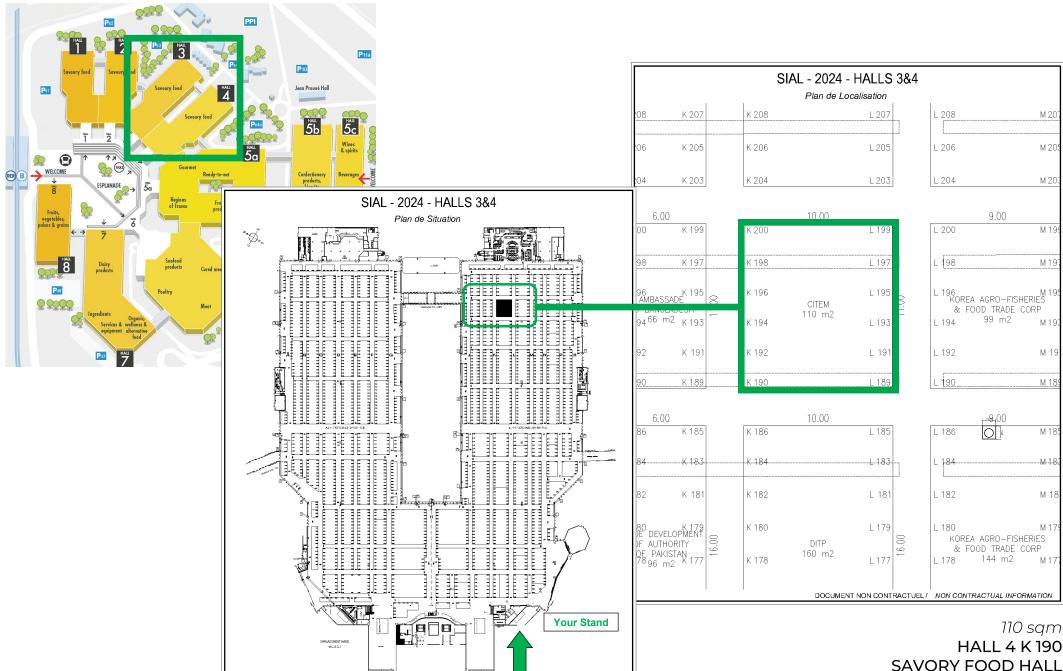

# PHILIPPINE PAVILION TECHNICAL DRAWINGS

PARIS, FRANCE 19-23 OCTOBER 2024

DOCUMENT NON CONTRACTUEL / CONTRACTUAL INFORMATION

110 sqm HALL 4 K 190

SHOUNDING SHOUND

CORNER EXHIBITOR

see sheet no.06 for details