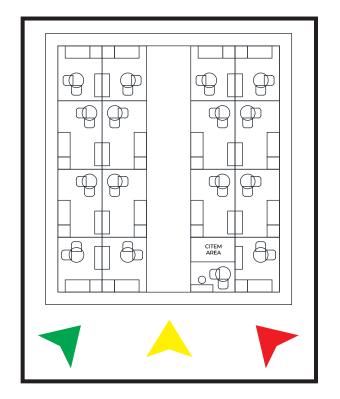

# PHILIPPINE PAVILION PERSPECTIVE VIEWS



PARIS, FRANCE 19-23 OCTOBER 2024













# PHILIPPINE PAVILION TECHNICAL DRAWINGS



PARIS, FRANCE 19-23 OCTOBER 2024



DOCUMENT NON CONTRACTUEL / CONTRACTUAL INFORMATION

110 sqm HALL 4 K 190



SHOUNDING SHOUND

CORNER EXHIBITOR

see sheet no.06 for details



CARPET FLOORING (subject to availability, as long as near the pavilion's color)

MIDDLE EXHIBITOR see sheet no.07 for details

### **FLOOR PLAN**





### NOTE:

\*CONTRACTOR TO PROVIDE APPROPRIATE CIRCUIT BREAKERS AND PROVIDE RATING

### LIGHTING & ELECTRICAL PLAN

| CITEM                  | PROJECT: SIAL 2024                      |           |
|------------------------|-----------------------------------------|-----------|
|                        | PHILIPPINE PAVILI                       | ON        |
| DESIGNED BY:<br>ACGV   | LOCATION:<br>PARIS, FRANCE