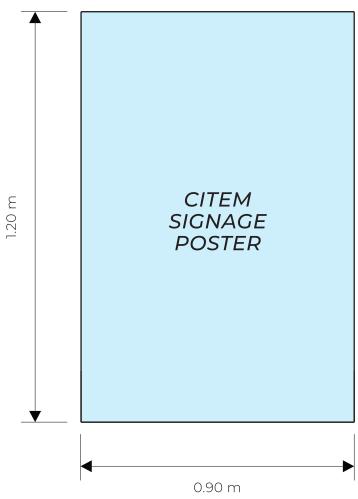

LEGEND: **EXHIBITOR POSTER (EXHIBITORS - 15 UNITS)** CITEM POSTER (ORGANIZER - 1 UNIT)

**BOOTH DETAILS (SIGNAGE POSTER)** 

9.00 m

| FLOOR | PLA | Ν |
|-------|-----|---|
|-------|-----|---|

| CITEM                  | PROJECT: SIAL 2024            |           |
|------------------------|-------------------------------|-----------|
|                        | PHILIPPINE PAVILI             | ON        |
| DESIGNED BY:<br>ACGV   | LOCATION:<br>PARIS, FRANCE    |           |
| DATE/TIME:<br>08.15.24 | LOCATION:<br>OVERHEAD DETAILS | SHEET NO. |