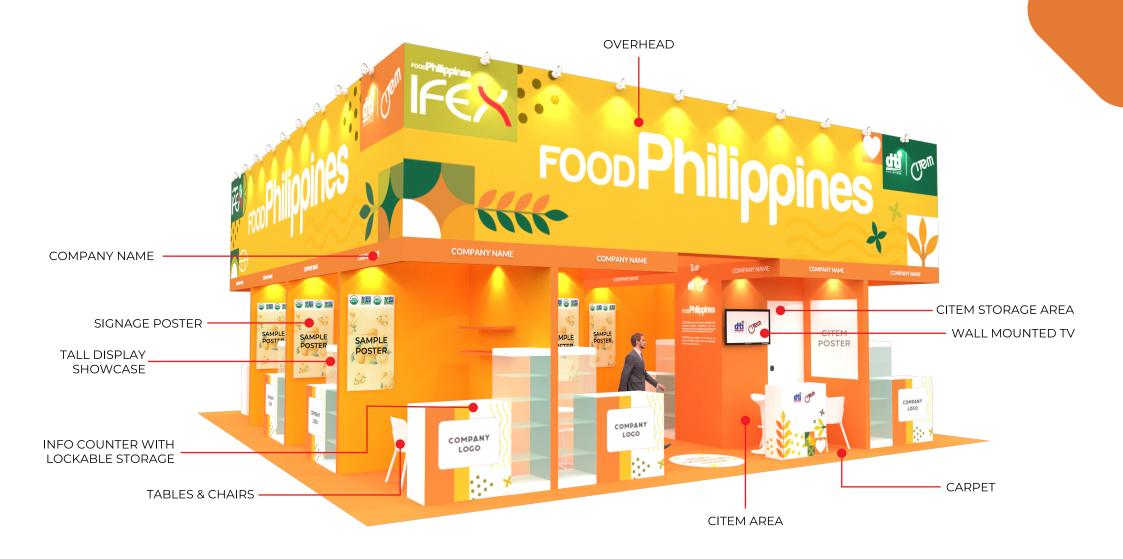

# PHILIPPINE PAVILION PERSPECTIVE VIEWS



PARIS, FRANCE 19-23 OCTOBER 2024













# PHILIPPINE PAVILION TECHNICAL DRAWINGS



PARIS, FRANCE 19-23 OCTOBER 2024



DOCUMENT NON CONTRACTUEL / CONTRACTUAL INFORMATION

110 sqm HALL 4 K 190



SHOUNDING SHOUND

CORNER EXHIBITOR

see sheet no.06 for details



CARPET FLOORING (subject to availability, as long as near the pavilion's color)

MIDDLE EXHIBITOR see sheet no.07 for details

### **FLOOR PLAN**





### NOTE:

\*CONTRACTOR TO PROVIDE APPROPRIATE CIRCUIT BREAKERS AND PROVIDE RATING

### LIGHTING & ELECTRICAL PLAN

| CITEM                  | PROJECT: SIAL 2024                      |           |
|------------------------|-----------------------------------------|-----------|
|                        | PHILIPPINE PAVILI                       | ON        |
| DESIGNED BY:<br>ACGV   | LOCATION:<br>PARIS, FRANCE