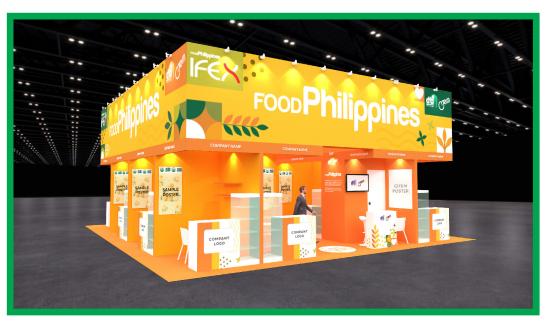

# PHILIPPINE PAVILION PERSPECTIVE VIEWS



PARIS, FRANCE 19-23 OCTOBER 2024













# PHILIPPINE PAVILION TECHNICAL DRAWINGS



PARIS, FRANCE 19-23 OCTOBER 2024



DOCUMENT NON CONTRACTUEL / CONTRACTUAL INFORMATION

110 sqm HALL 4 K 190



SHOUNDING SHOUND

CORNER EXHIBITOR

see sheet no.06 for details



CARPET FLOORING (subject to availability, as long as near the pavilion's color)

MIDDLE EXHIBITOR see sheet no.07 for details

### **FLOOR PLAN**





### NOTE:

\*CONTRACTOR TO PROVIDE APPROPRIATE CIRCUIT BREAKERS AND PROVIDE RATING

### LIGHTING & ELECTRICAL PLAN

| CITEM                  | PROJECT: SIAL 2024                      |           |
|------------------------|-----------------------------------------|-----------|
|                        | PHILIPPINE PAVILI                       | ON        |
| DESIGNED BY:<br>ACGV   | LOCATION:<br>PARIS, FRANCE