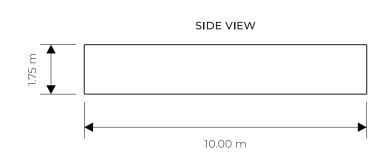

SIDE ELEVATION

PROJECT: SIAL 2024

TITLE: PHILIPPINE PAVILION

DESIGNED BY ACGV LOCATION PARIS, FRANCE

DATE/TIME LOCATION PLAN 05

SIDE VIEW

**SHELVINGS** (1.00m x 0.30m)