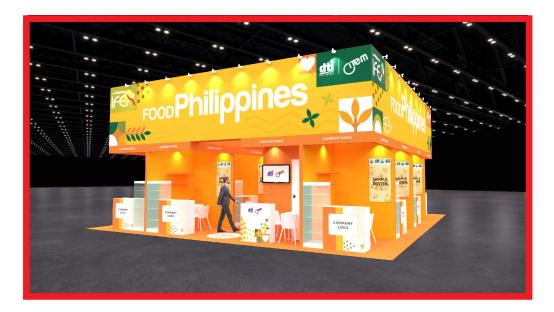

# PHILIPPINE PAVILION PERSPECTIVE VIEWS



PARIS, FRANCE 19-23 OCTOBER 2024













# PHILIPPINE PAVILION TECHNICAL DRAWINGS



PARIS, FRANCE 19-23 OCTOBER 2024



DOCUMENT NON CONTRACTUEL / CONTRACTUAL INFORMATION

110 sqm HALL 4 K 190



SHOUNDING SHOUND

CORNER EXHIBITOR

see sheet no.06 for details



CARPET FLOORING (subject to availability, as long as near the pavilion's color)

MIDDLE EXHIBITOR see sheet no.07 for details

### **FLOOR PLAN**





### NOTE:

\*CONTRACTOR TO PROVIDE APPROPRIATE CIRCUIT BREAKERS AND PROVIDE RATING

### LIGHTING & ELECTRICAL PLAN

| CITEM                  | PROJECT: SIAL 2024                      |           |
|------------------------|-----------------------------------------|-----------|
|                        | PHILIPPINE PAVILI                       | ON        |
| DESIGNED BY:<br>ACGV   | LOCATION:<br>PARIS, FRANCE