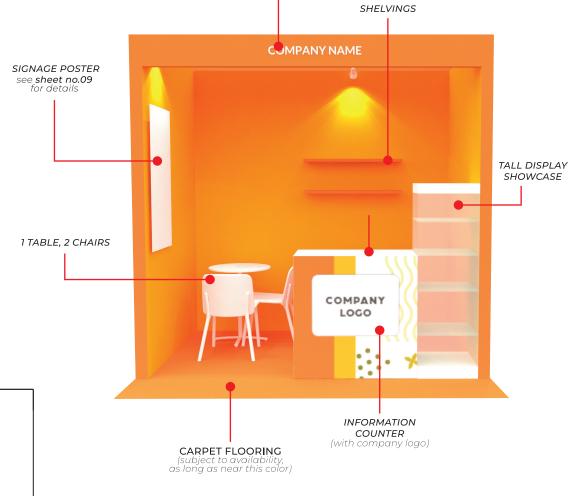

### **BOOTH AMENITIES:**

- 1 TALL DISPLAY SHOWCASE
- 1 INFORMATION COUNTER • 2 SHELVINGS
- 1 ROUND TABLE
- 2 CHAIRS
- 1 SIGNAGE POSTER
- 2 SPOTLIGHTS
- 1TRASHBIN
- 1 OUTLET

| CITEM                      | PROJECT: SIAL 2024         |                 |
|----------------------------|----------------------------|-----------------|
| $\mathcal{O}_{\mathbf{S}}$ | PHILIPPINE PAVILI          | ON              |
| DESIGNED BY:<br>ACGV       | LOCATION: PARIS, FRANCE    |                 |
| DATE/TIME:<br>08.15.24     | LOCATION:<br>BOOTH DETAILS | SHEET NO.<br>06 |

## 7 UNITS **BOOTH DETAILS (CORNER)**

COMPANY NAME

### **BOOTH AMENITIES:**

- 1 TALL DISPLAY SHOWCASE
- 1 INFORMATION COUNTER
- 2 SHELVINGS
- 1 ROUND TABLE
- 2 CHAIRS
- 1 SIGNAGE POSTER • 2 SPOTLIGHTS
- 1TRASHBIN
- 1 OUTLET

| CITEM                      | PROJECT:<br>SIAL 2024      |                     |
|----------------------------|----------------------------|---------------------|
| $\mathcal{O}_{\mathbf{r}}$ | PHILIPPINE PAVILI          | ON                  |
| DESIGNED BY:<br>ACGV       | LOCATION: PARIS, FRANCE    |                     |
| DATE/TIME:<br>08.15.24     | LOCATION:<br>BOOTH DETAILS | SHEET NO. <b>07</b> |