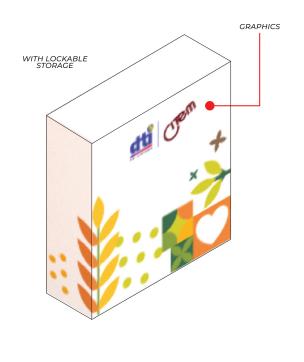

### CITEM STORAGE AREA AMENITIES:

- 1 LOCKABLE CABINET
- 3 COAT HANGERS
- 1 SPOTLIGHT
- 1 OUTLET
- COFFEE, WATER, ETC.