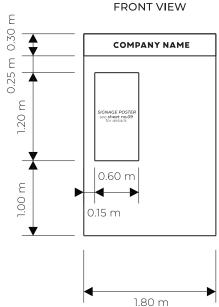

LEGEND: **EXHIBITOR POSTER (EXHIBITORS - 15 UNITS)** CITEM POSTER (ORGANIZER - 1 UNIT)

**BOOTH DETAILS (SIGNAGE POSTER)** 

9.00 m

| FLOOR | PLA | Ν |
|-------|-----|---|
|-------|-----|---|

| CITEM                  | PROJECT: SIAL 2024            |           |
|------------------------|-------------------------------|-----------|
|                        | PHILIPPINE PAVILI             | ON        |
| DESIGNED BY:<br>ACGV   | LOCATION:<br>PARIS, FRANCE    |           |
| DATE/TIME:<br>08.15.24 | LOCATION:<br>OVERHEAD DETAILS | SHEET NO. |