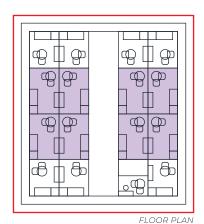

PROJECT: SIAL 2024

TITLE: PHILIPPINE PAVILION

DESIGNED BY ACGV LOCATION PARIS, FRANCE

DATE/TIME LOCATION PLAN 05







SIDE VIEW



**SHELVINGS** (1.00m x 0.30m)



### **BOOTH AMENITIES:**

- 1 TALL DISPLAY SHOWCASE
- 1 INFORMATION COUNTER • 2 SHELVINGS
- 1 ROUND TABLE
- 2 CHAIRS
- 1 SIGNAGE POSTER
- 2 SPOTLIGHTS
- 1TRASHBIN
- 1 OUTLET

| CITEM                      | PROJECT: SIAL 2024         |                 |
|----------------------------|----------------------------|-----------------|
| $\mathcal{O}_{\mathbf{S}}$ | PHILIPPINE PAVILI          | ON              |
| DESIGNED BY:<br>ACGV       | LOCATION: PARIS, FRANCE    |                 |
| DATE/TIME:<br>08.15.24     | LOCATION:<br>BOOTH DETAILS | SHEET NO.<br>06 |

## 7 UNITS **BOOTH DETAILS (CORNER)**









COMPANY NAME



### **BOOTH AMENITIES:**

- 1 TALL DISPLAY SHOWCASE
- 1 INFORMATION COUNTER
- 2 SHELVINGS
- 1 ROUND TABLE
- 2 CHAIRS
- 1 SIGNAGE POSTER • 2 SPOTLIGHTS
- 1TRASHBIN
- 1 OUTLET

| CITEM                      | PROJECT:<br>SIAL 2024      |                     |
|----------------------------|----------------------------|---------------------|
| $\mathcal{O}_{\mathbf{r}}$ | PHILIPPINE PAVILI          | ON                  |
| DESIGNED BY:<br>ACGV       | LOCATION: PARIS, FRANCE    |                     |
| DATE/TIME:<br>08.15.24     | LOCATION:<br>BOOTH DETAILS | SHEET NO. <b>07</b> |

### 8 UNITS **BOOTH DETAILS (MIDDLE)**



### CITEM STORAGE AREA AMENITIES:

- 1 LOCKABLE CABINET
- 3 COAT HANGERS
- 1 SPOTLIGHT
- 1 OUTLET
- COFFEE, WATER, ETC.



# COMPANY NAME WALL MOUNTED TV DOOR TO STORAGE