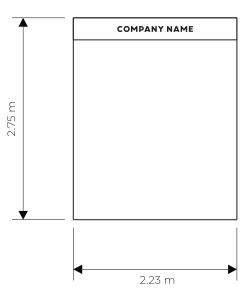

| CITEM                  | PROJECT: SIAL 2024      |           |
|------------------------|-------------------------|-----------|
|                        | PHILIPPINE PAVILI       | NO        |
| DESIGNED BY:<br>ACGV   | LOCATION: PARIS, FRANCE |           |
| DATE/TIME:<br>08.15.24 | LOCATION:<br>ELEVATION  | SHEET NO. |

**P** 

FRONT ELEVATION

| CITEM                  | PROJECT: SIAL 2024         |           |
|------------------------|----------------------------|-----------|
| $ \mathcal{O} $        | PHILIPPINE PAVILION        |           |
| DESIGNED BY:<br>ACGV   | LOCATION:<br>PARIS, FRANCE |           |
| DATE/TIME:<br>08.15.24 | LOCATION:<br>ELEVATION     | SHEET NO. |