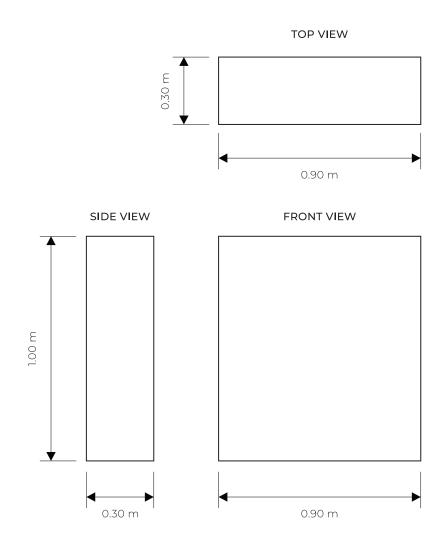

SIDE ELEVATION

PROJECT: SIAL 2024

TITLE: PHILIPPINE PAVILION

DESIGNED BY ACGV LOCATION PARIS, FRANCE

DATE/TIME LOCATION PLAN 05

SIDE VIEW

**SHELVINGS** (1.00m x 0.30m)