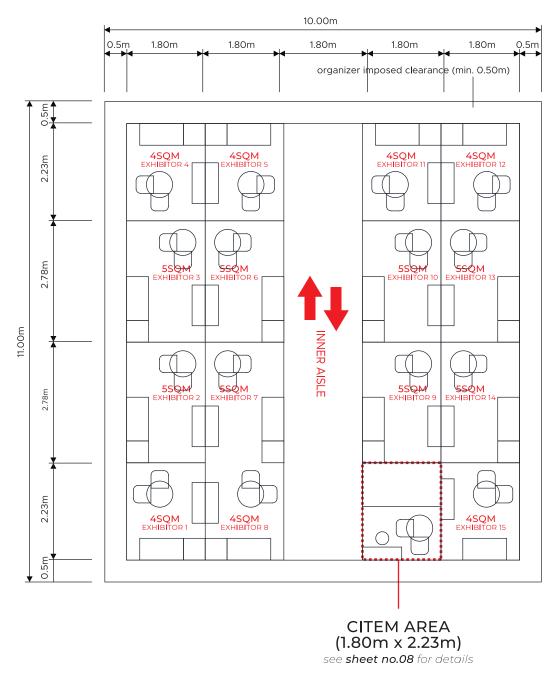

### **FLOOR PLAN**

# COMPANY NAME WALL MOUNTED TV DOOR TO STORAGE

FLOOR PLAN

- 1 ROUND TABLE
- 2 CHAIRS
- 1 WALL MOUNTED 40" TV
- 3 SPOTLIGHTS
- 1TRASHBIN
- 1 OUTLET

| CITEMI                    | SIAL 2024               |           |
|---------------------------|-------------------------|-----------|
| $\mathbb{C}^{\mathbb{F}}$ | PHILIPPINE PAVILION     |           |
| DESIGNED BY:<br>ACGV      | LOCATION: PARIS, FRANCE |           |
| DATE/TIME: 08.15.24       | LOCATION:<br>CITEM AREA | SHEET NO. |

### *1 UNIT* CITEM AREA

FLOOR PLAN

| CITEM                       | PROJECT: SIAL 2024         |           |
|-----------------------------|----------------------------|-----------|
| $\mathcal{O}_{\mathcal{I}}$ | PHILIPPINE PAVILI          | ON        |
| DESIGNED BY:<br>ACGV        | LOCATION:<br>PARIS, FRANCE |           |
| DATE/TIME:<br>08.15.24      | LOCATION:<br>BOOTH DETAILS | SHEET NO. |