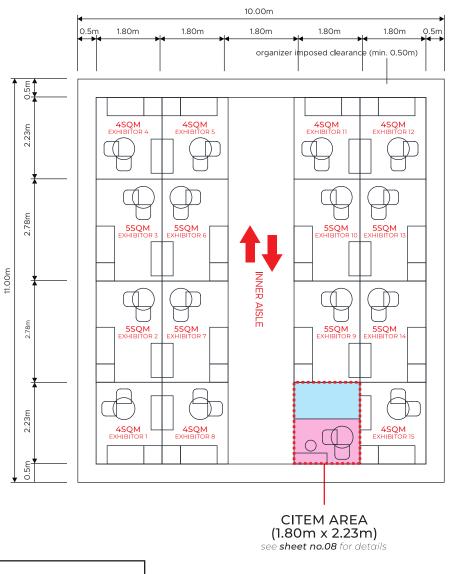

### **FLOOR PLAN**

### **BOOTH AMENITIES:**

- 1 TALL DISPLAY SHOWCASE
- 1 INFORMATION COUNTER • 2 SHELVINGS
- 1 ROUND TABLE
- 2 CHAIRS
- 1 SIGNAGE POSTER
- 2 SPOTLIGHTS
- 1TRASHBIN
- 1 OUTLET

| CITEM                      | PROJECT: SIAL 2024         |                 |
|----------------------------|----------------------------|-----------------|
| $\mathcal{O}_{\mathbf{S}}$ | PHILIPPINE PAVILI          | ON              |
| DESIGNED BY:<br>ACGV       | LOCATION: PARIS, FRANCE    |                 |
| DATE/TIME:<br>08.15.24     | LOCATION:<br>BOOTH DETAILS | SHEET NO.<br>06 |

## 7 UNITS **BOOTH DETAILS (CORNER)**

COMPANY NAME

### **BOOTH AMENITIES:**

- 1 TALL DISPLAY SHOWCASE
- 1 INFORMATION COUNTER
- 2 SHELVINGS
- 1 ROUND TABLE
- 2 CHAIRS
- 1 SIGNAGE POSTER • 2 SPOTLIGHTS
- 1TRASHBIN
- 1 OUTLET

| CITEM                      | PROJECT:<br>SIAL 2024      |                     |
|----------------------------|----------------------------|---------------------|
| $\mathcal{O}_{\mathbf{r}}$ | PHILIPPINE PAVILI          | ON                  |
| DESIGNED BY:<br>ACGV       | LOCATION: PARIS, FRANCE    |                     |
| DATE/TIME:<br>08.15.24     | LOCATION:<br>BOOTH DETAILS | SHEET NO. <b>07</b> |

### 8 UNITS **BOOTH DETAILS (MIDDLE)**

### CITEM STORAGE AREA AMENITIES:

- 1 LOCKABLE CABINET
- 3 COAT HANGERS
- 1 SPOTLIGHT
- 1 OUTLET
- COFFEE, WATER, ETC.

# COMPANY NAME WALL MOUNTED TV DOOR TO STORAGE

FLOOR PLAN

- 1 ROUND TABLE
- 2 CHAIRS
- 1 WALL MOUNTED 40" TV
- 3 SPOTLIGHTS
- 1TRASHBIN
- 1 OUTLET

| CITEMI                    | SIAL 2024               |           |
|---------------------------|-------------------------|-----------|
| $\mathbb{C}^{\mathbb{F}}$ | PHILIPPINE PAVILION     |           |
| DESIGNED BY:<br>ACGV      | LOCATION: PARIS, FRANCE |           |
| DATE/TIME: 08.15.24       | LOCATION:<br>CITEM AREA | SHEET NO. |

### *1 UNIT* CITEM AREA

FLOOR PLAN

| CITEM                       | PROJECT: SIAL 2024         |           |
|-----------------------------|----------------------------|-----------|
| $\mathcal{O}_{\mathcal{I}}$ | PHILIPPINE PAVILI          | ON        |
| DESIGNED BY:<br>ACGV        | LOCATION:<br>PARIS, FRANCE |           |
| DATE/TIME:<br>08.15.24      | LOCATION:<br>BOOTH DETAILS | SHEET NO. |