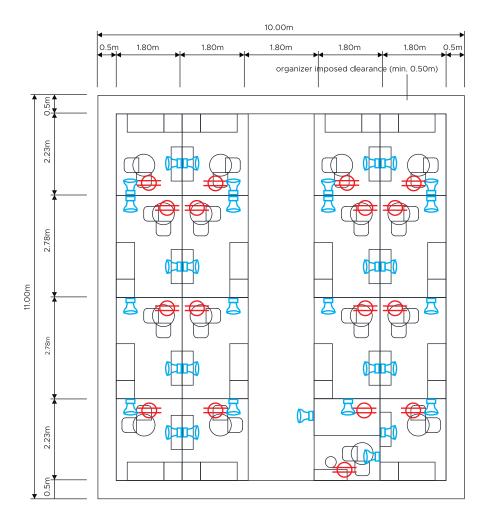

### **FLOOR PLAN**

### NOTE:

\*CONTRACTOR TO PROVIDE APPROPRIATE CIRCUIT BREAKERS AND PROVIDE RATING

### LIGHTING & ELECTRICAL PLAN

| CITEM                  | PROJECT: SIAL 2024                      |           |
|------------------------|-----------------------------------------|-----------|
|                        | PHILIPPINE PAVILI                       | ON        |
| DESIGNED BY:<br>ACGV   | LOCATION:<br>PARIS, FRANCE              |           |
| DATE/TIME:<br>08.15.24 | LOCATION:<br>LIGHTING & ELECTRICAL PLAN | SHEET NO. |