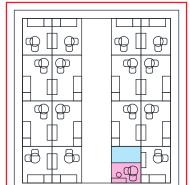

### **FLOOR PLAN**

LEGEND: **EXHIBITOR POSTER (EXHIBITORS - 15 UNITS)** CITEM POSTER (ORGANIZER - 1 UNIT)

**BOOTH DETAILS (SIGNAGE POSTER)** 

9.00 m

| FLOOR | PLA | Ν |
|-------|-----|---|
|-------|-----|---|

| CITEM                  | PROJECT: SIAL 2024            |           |
|------------------------|-------------------------------|-----------|
|                        | PHILIPPINE PAVILI             | ON        |
| DESIGNED BY:<br>ACGV   | LOCATION:<br>PARIS, FRANCE    |           |
| DATE/TIME:<br>08.15.24 | LOCATION:<br>OVERHEAD DETAILS | SHEET NO. |