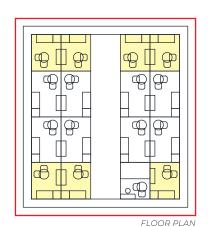

---------|-------------------------|-----------|
|                        | PHILIPPINE PAVILI       | NO        |
| DESIGNED BY:<br>ACGV   | LOCATION: PARIS, FRANCE |           |
| DATE/TIME:<br>08.15.24 | LOCATION:<br>ELEVATION  | SHEET NO. |

**P** 

FRONT ELEVATION





| CITEM                  | PROJECT: SIAL 2024         |           |
|------------------------|----------------------------|-----------|
| $ \mathcal{O} $        | PHILIPPINE PAVILION        |           |
| DESIGNED BY:<br>ACGV   | LOCATION:<br>PARIS, FRANCE |           |
| DATE/TIME:<br>08.15.24 | LOCATION:<br>ELEVATION     | SHEET NO. |

SIDE ELEVATION



PROJECT: SIAL 2024

TITLE: PHILIPPINE PAVILION

DESIGNED BY ACGV LOCATION PARIS, FRANCE

DATE/TIME LOCATION PLAN 05







SIDE VIEW



**SHELVINGS** (1.00m x 0.30m)



### **BOOTH AMENITIES:**

- 1 TALL DISPLAY SHOWCASE
- 1 INFORMATION COUNTER • 2 SHELVINGS
- 1 ROUND TABLE
- 2 CHAIRS
- 1 SIGNAGE POSTER
- 2 SPOTLIGHTS
- 1TRASHBIN
- 1 OUTLET

| CITEM                      | PROJECT: SIAL 2024         |                 |
|----------------------------|----------------------------|-----------------|
| $\mathcal{O}_{\mathbf{S}}$ | PHILIPPINE PAVILI          | ON              |
| DESIGNED BY:<br>ACGV       | LOCATION: PARIS, FRANCE    |                 |
| DATE/TIME:<br>08.15.24     | LOCATION:<br>BOOTH DETAILS | SHEET NO.<br>06 |

## 7 UNITS **BOOTH DETAILS (CORNER)**









COMPANY NAME



### **BOOTH AMENITIES:**

- 1 TALL DISPLAY SHOWCASE
- 1 INFORMATION COUNTER
- 2 SHELVINGS
- 1 ROUND TABLE
- 2 CHAIRS
- 1 SIGNAGE POSTER • 2 SPOTLIGHTS
- 1TRASHBIN
- 1 OU