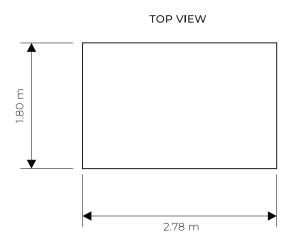

## 7 UNITS **BOOTH DETAILS (CORNER)**

COMPANY NAME

### **BOOTH AMENITIES:**

- 1 TALL DISPLAY SHOWCASE
- 1 INFORMATION COUNTER
- 2 SHELVINGS
- 1 ROUND TABLE
- 2 CHAIRS
- 1 SIGNAGE POSTER • 2 SPOTLIGHTS
- 1TRASHBIN
- 1 OUTLET

| CITEM                      | PROJECT:<br>SIAL 2024      |                     |
|----------------------------|----------------------------|---------------------|
| $\mathcal{O}_{\mathbf{r}}$ | PHILIPPINE PAVILI          | ON                  |
| DESIGNED BY:<br>ACGV       | LOCATION: PARIS, FRANCE    |                     |
| DATE/TIME:<br>08.15.24     | LOCATION:<br>BOOTH DETAILS | SHEET NO. <b>07</b> |

### 8 UNITS **BOOTH DETAILS (MIDDLE)**