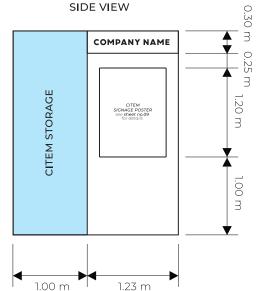

SIDE ELEVATION

PROJECT: SIAL 2024

TITLE: PHILIPPINE PAVILION

DESIGNED BY ACGV LOCATION PARIS, FRANCE

DATE/TIME LOCATION PLAN 05

SIDE VIEW

**SHELVINGS** (1.00m x 0.30m)

### CITEM STORAGE AREA AMENITIES:

- 1 LOCKABLE CABINET
- 3 COAT HANGERS
- 1 SPOTLIGHT
- 1 OUTLET
- COFFEE, WATER, ETC.