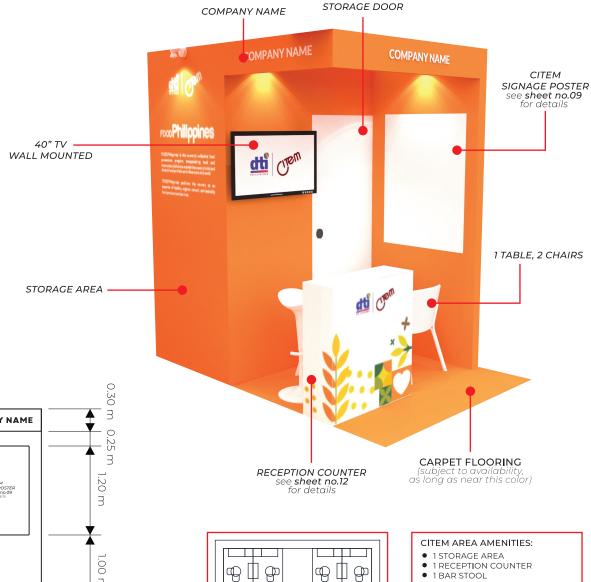

### CITEM STORAGE AREA AMENITIES:

- 1 LOCKABLE CABINET
- 3 COAT HANGERS
- 1 SPOTLIGHT
- 1 OUTLET
- COFFEE, WATER, ETC.

# COMPANY NAME WALL MOUNTED TV DOOR TO STORAGE

FLOOR PLAN

- 1 ROUND TABLE
- 2 CHAIRS
- 1 WALL MOUNTED 40" TV
- 3 SPOTLIGHTS
- 1TRASHBIN
- 1 OUTLET

| CITEMI                    | SIAL 2024               |           |
|---------------------------|-------------------------|-----------|
| $\mathbb{C}^{\mathbb{F}}$ | PHILIPPINE PAVILION     |           |
| DESIGNED BY:<br>ACGV      | LOCATION: PARIS, FRANCE |           |
| DATE/TIME: 08.15.24       | LOCATION:<br>CITEM AREA | SHEET NO. |