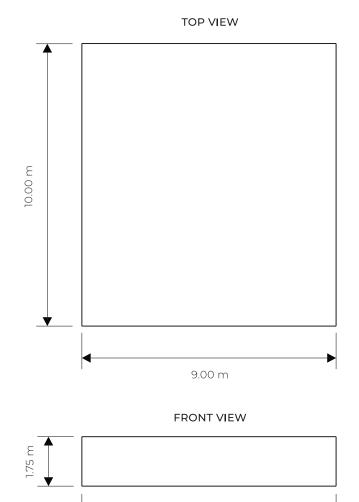

# PHILIPPINE PAVILION TECHNICAL DRAWINGS

PARIS, FRANCE 19-23 OCTOBER 2024

DOCUMENT NON CONTRACTUEL / CONTRACTUAL INFORMATION

110 sqm HALL 4 K 190

SHOUNDING SHOUND

CORNER EXHIBITOR

see sheet no.06 for details