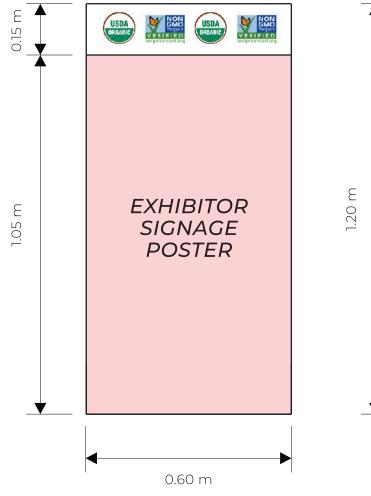

### **BOOTH AMENITIES:**

- 1 TALL DISPLAY SHOWCASE
- 1 INFORMATION COUNTER • 2 SHELVINGS
- 1 ROUND TABLE
- 2 CHAIRS
- 1 SIGNAGE POSTER
- 2 SPOTLIGHTS
- 1TRASHBIN
- 1 OUTLET

| CITEM                      | PROJECT: SIAL 2024         |                 |
|----------------------------|----------------------------|-----------------|
| $\mathcal{O}_{\mathbf{S}}$ | PHILIPPINE PAVILI          | ON              |
| DESIGNED BY:<br>ACGV       | LOCATION: PARIS, FRANCE    |                 |
| DATE/TIME:<br>08.15.24     | LOCATION:<br>BOOTH DETAILS | SHEET NO.<br>06 |

### **BOOTH AMENITIES:**

- 1 TALL DISPLAY SHOWCASE
- 1 INFORMATION COUNTER
- 2 SHELVINGS
- 1 ROUND TABLE
- 2 CHAIRS
- 1 SIGNAGE POSTER • 2 SPOTLIGHTS
- 1TRASHBIN
- 1 OUTLET

| CITEM                      | PROJECT:<br>SIAL 2024      |                     |
|----------------------------|----------------------------|---------------------|
| $\mathcal{O}_{\mathbf{r}}$ | PHILIPPINE PAVILI          | ON                  |
| DESIGNED BY:<br>ACGV       | LOCATION: PARIS, FRANCE    |                     |
| DATE/TIME:<br>08.15.24     | LOCATION:<br>BOOTH DETAILS | SHEET NO. <b>07</b> |