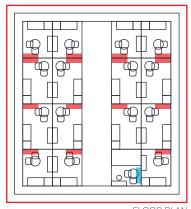

# PHILIPPINE PAVILION TECHNICAL DRAWINGS

PARIS, FRANCE 19-23 OCTOBER 2024

DOCUMENT NON CONTRACTUEL / CONTRACTUAL INFORMATION

110 sqm HALL 4 K 190

SHOUNDING SHOUND

CORNER EXHIBITOR

see sheet no.06 for details

CARPET FLOORING (subject to availability, as long as near the pavilion's color)

MIDDLE EXHIBITOR see sheet no.07 for details

### **FLOOR PLAN**