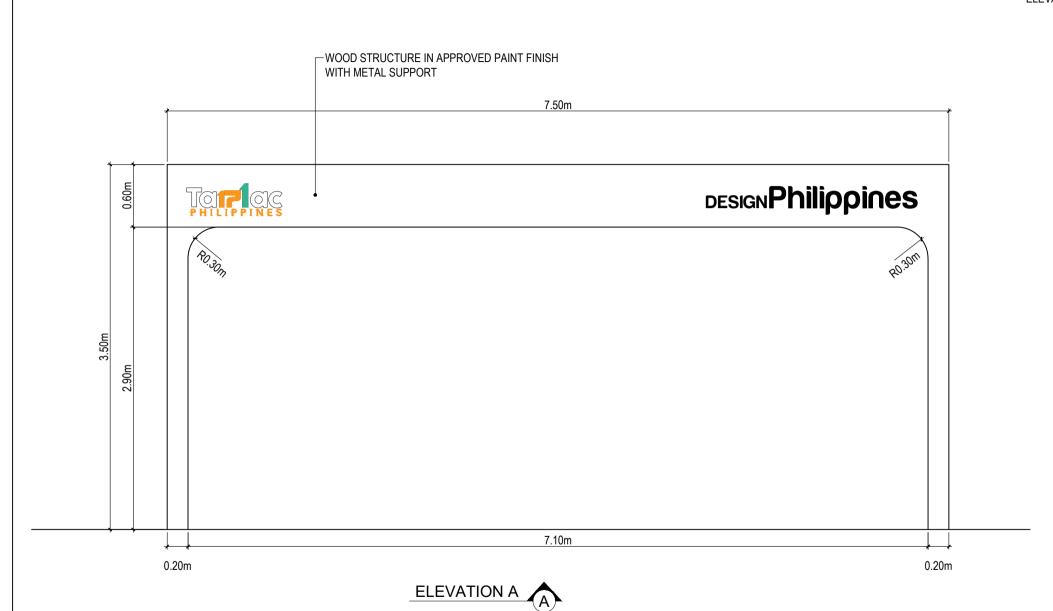

## TARLAC - AMBIENTE 2023 ELECTRICAL AND LIGHTING REQUIREMENTS

| $\Delta$ | 20 |
|----------|----|
|          |    |

20 units - 10-12 watts - Daylight Spotlight

| EXHIBITION DESIGN DIVISION | AMBIENTE 2023                                 | WORKING DRAWING |           |
|----------------------------|-----------------------------------------------|-----------------|-----------|
|                            | DESIGN PHILIPPINES - TARLAC - WORKING DRAWING |                 |           |
| DATE/TIME:                 | FRANKFURT, GERMANY                            |                 | REVISION: |
| DECEMBER 27, 2022          | FRANKFORT, GERMANT                            | 8               |           |