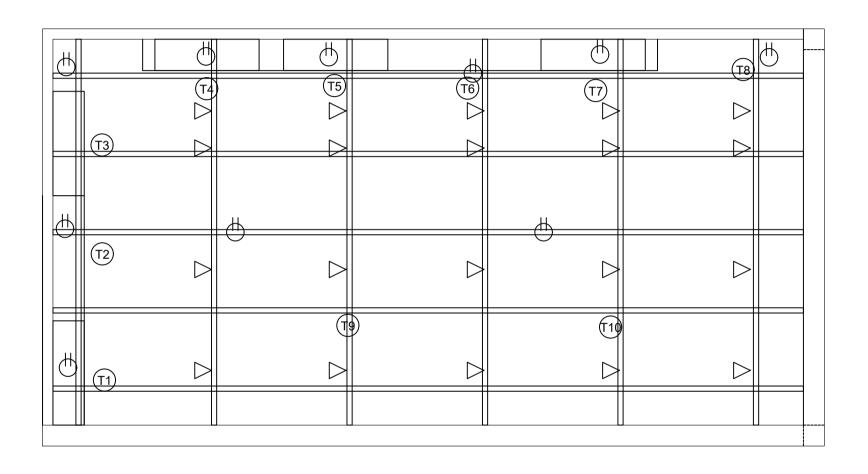

## TARLAC - AMBIENTE 2023 ELECTRICAL AND LIGHTING REQUIREMENTS

| $\Delta$ | 20 |
|----------|----|
|          |    |

20 units - 10-12 watts - Daylight Spotlight

| EXHIBITION DESIGN DIVISION | AMBIENTE 2023                                 | WORKING DRAWING |           |
|----------------------------|-----------------------------------------------|-----------------|-----------|
|                            | DESIGN PHILIPPINES - TARLAC - WORKING DRAWING |                 |           |
| DATE/TIME:                 | FRANKFURT, GERMANY                            |                 | REVISION: |
| DECEMBER 27, 2022          | FRANKFORT, GERMANT                            | 8               |           |