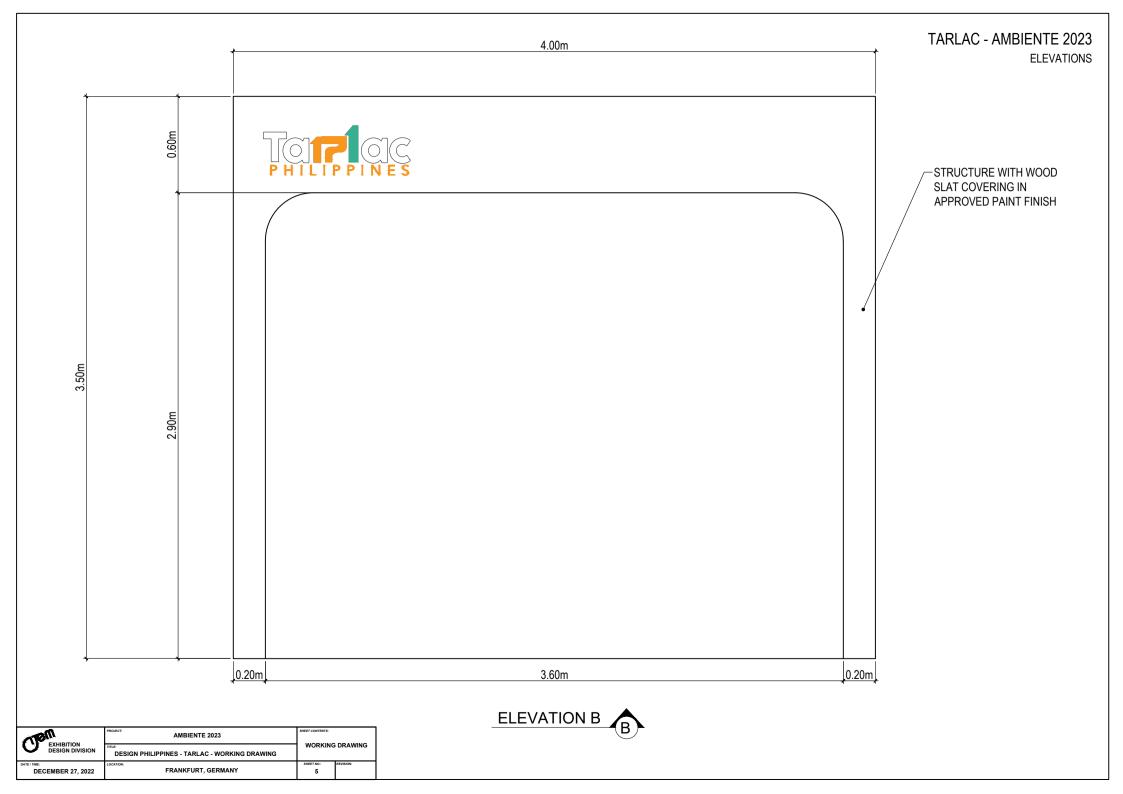

| EXHIBITION        | AMBIENTE 2023                                 | SHEET CONTENTS: |           |
|-------------------|-----------------------------------------------|-----------------|-----------|
| DESIGN DIVISION   | DESIGN PHILIPPINES - TARLAC - WORKING DRAWING | WORKING DRAWING |           |
| DATE / TIME:      | LOCATION:                                     | SHEET NO.:      | REVISION: |
| DECEMBER 27, 2022 | FRANKFURT, GERMANY                            | 6               |           |