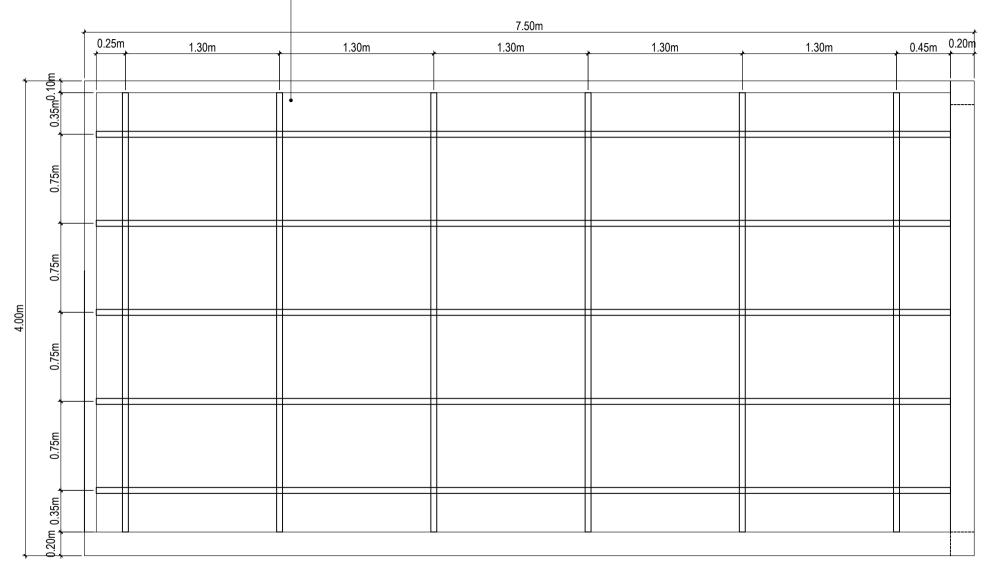

| EXHIBITION        | PROJECT: AMBIENTE 2023                        | SHEET CONTENTS: |           |
|-------------------|-----------------------------------------------|-----------------|-----------|
| DESIGN DIVISION   | DESIGN PHILIPPINES - TARLAC - WORKING DRAWING | WORKING DRAWING |           |
| DATE / TIME:      | LOCATION:                                     | SHEET NO.:      | REVISION: |
| DECEMBER 27, 2022 | FRANKFURT, GERMANY                            | 7               | I         |