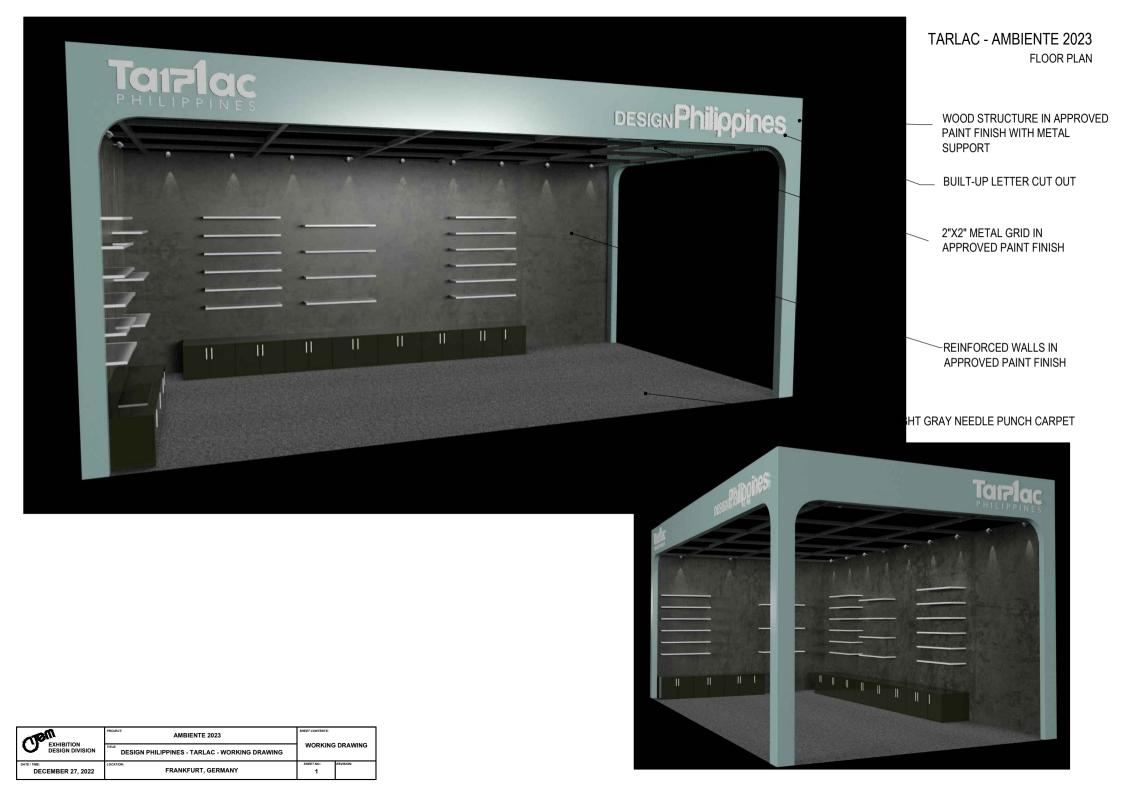

| CENTIBITION DESIGN DIVISION | AMBIENTE 2023                                 | WORKING DRAWING |           |
|-----------------------------|-----------------------------------------------|-----------------|-----------|
|                             | DESIGN PHILIPPINES - TARLAC - WORKING DRAWING |                 |           |
| DECEMBER 27, 2022           | FRANKFURT, GERMANY                            | SHEET NO.:      | REVISION: |