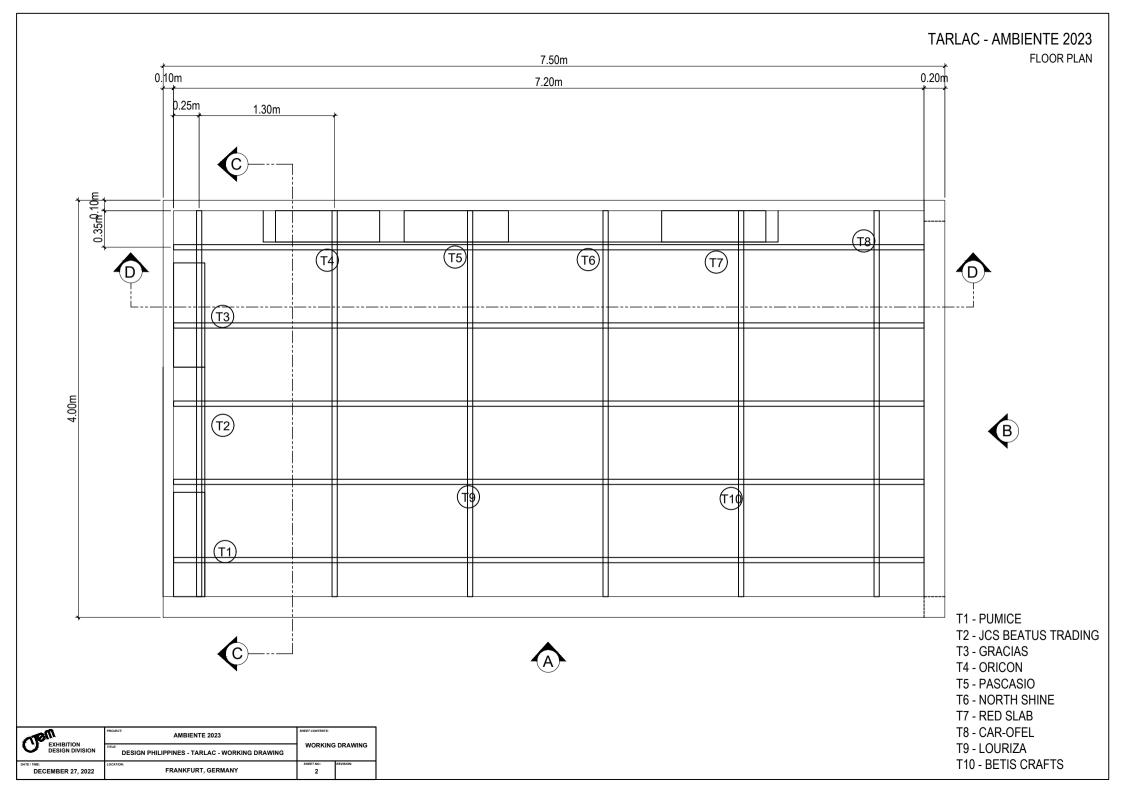

| EXHIBITION        | AMBIENTE 2023                                 | SHEET CONTENTS: |           |
|-------------------|-----------------------------------------------|-----------------|-----------|
| DESIGN DIVISION   | DESIGN PHILIPPINES - TARLAC - WORKING DRAWING | WORKING DRAWING |           |
| DATE / TIME:      | LOCATION:                                     | SHEET NO.:      | REVISION: |
| DECEMBER 27, 2022 | FRANKFURT, GERMANY                            | 6               |           |