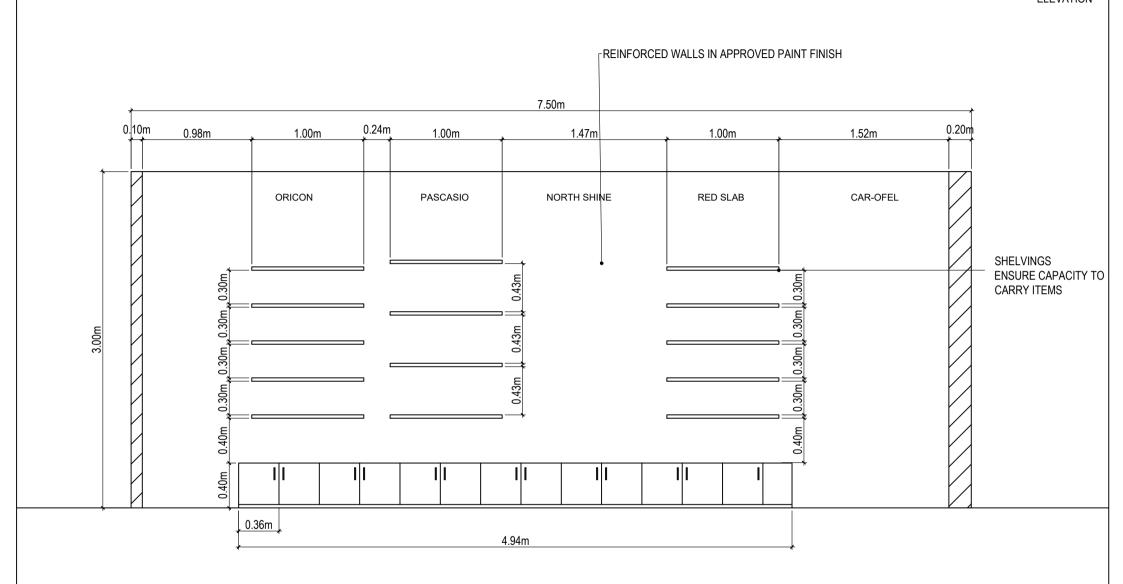

| EXHIBITION DESIGN DIVISION | PROJECT: AMBIENTE 2023                        | SHEET CONTENTS: WORKING DRAWING |           |
|----------------------------|-----------------------------------------------|---------------------------------|-----------|
|                            | DESIGN PHILIPPINES - TARLAC - WORKING DRAWING |                                 |           |
| DECEMBER 27, 2022          | FRANKFURT, GERMANY                            | SHEET NO.:                      | REVISION: |