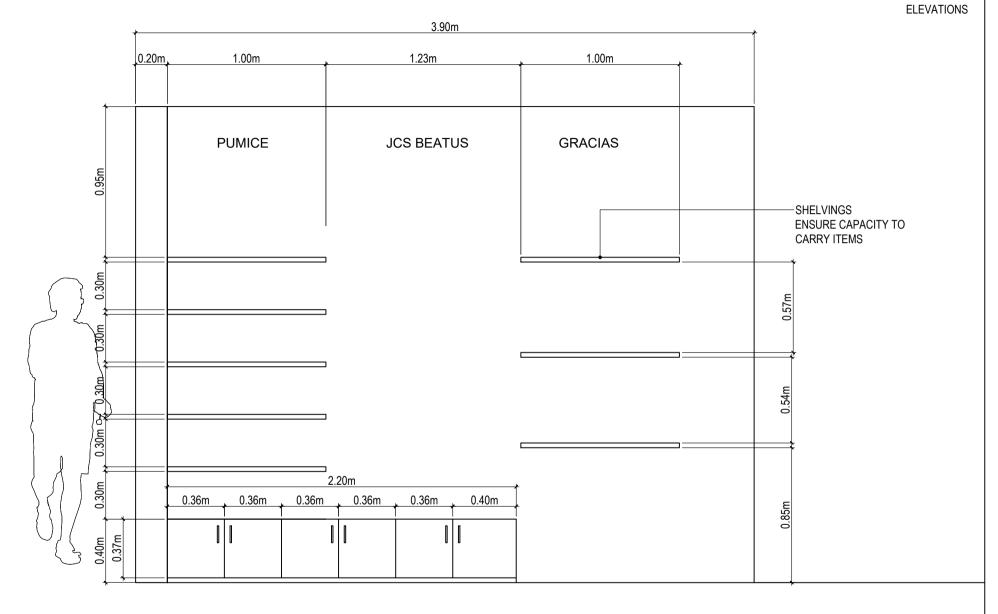

| EXHIBITION        | PROJECT: AMBIENTE 2023                        | SHEET CONTENTS: |           |
|-------------------|-----------------------------------------------|-----------------|-----------|
| DESIGN DIVISION   | DESIGN PHILIPPINES - TARLAC - WORKING DRAWING | WORKING DRAWING |           |
| DATE / TIME:      | LOCATION:                                     | SHEET NO.:      | REVISION: |
| DECEMBER 27, 2022 | FRANKFURT, GERMANY                            | 7               | I         |