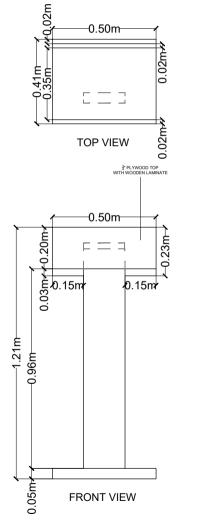

## FLOWER STAND DETAILS

#### FLOWER STAND <sup>3</sup>/<sub>4</sub>" PLYWOOD TOP WOODEN LAMINATE SAMPLE SWATCH