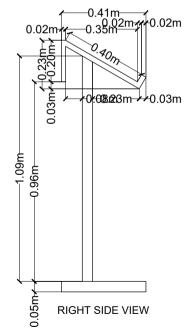

## FLOWER STAND DETAILS

#### FLOWER STAND <sup>3</sup>/<sub>4</sub>" PLYWOOD TOP WOODEN LAMINATE SAMPLE SWATCH