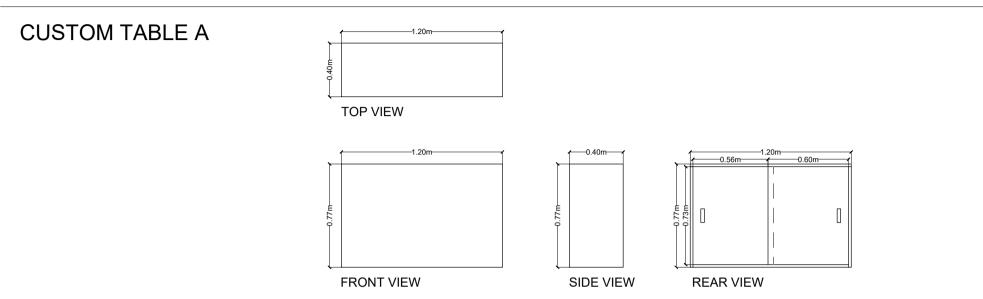

## 3m X 4m CONCEPT PLAN VIEW

01



## 3m X 4m CONCEPT ELECTRICAL LAYOUT





4-GANG / 4-PRONG CONVENIENT OUTLET (2 SETS) FLOOR MOUNTED (UK STANDARD) (G-PLUG)





# 3m X 4m CONCEPT ELEVATION

#### FRONT ELEVATION



#### **REAR ELEVATION**





#### 3m X 4m CONCEPT **ELEVATION**

04



#### **RIGHT SIDE ELEVATION**



## 3m X 4m CONCEPT SECTION



SECTION B





#### CUSTOM SHELVES DISPLAY DETAILS











FRONT VIEW

#### SIDE VIEW

**ISOMETRIC VIEW** 

# CUSTOM TABLE A & B DETAILS



CUSTOM TABLEB





# PODIUM DETAILS



FRONT ISOMETRIC VIEW









REAR ISOMETRIC VIEW



## FLOWER STAND DETAILS





#### FLOWER STAND <sup>3</sup>/<sub>4</sub>" PLYWOOD TOP WOODEN LAMINATE SAMPLE SWATCH



#### ISOMETRIC VIEW

|  | Cem                 | PROJECT:<br>EXPO 2020 DUBAI               |                 |
|--|---------------------|-------------------------------------------|-----------------|
|  |                     | FOOD PHILIPPINES IN-STOR                  | E PROMC         |
|  | DESIGNED BY:<br>MSJ | LOCATION:<br>MALL OF EMIRATES - CARREFOUR |                 |
|  | 12.04.19            | SHEET CONTENT:<br>FLOWER STAND            | SHEET NO:<br>09 |

#### STANDEE WITH LED TV ORTHOGRAPHIC VIEW