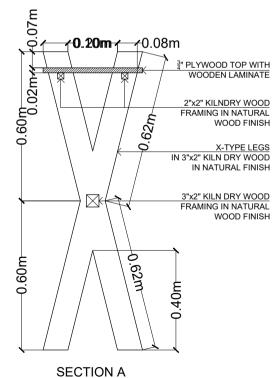

## FLOWER STAND DETAILS

#### FLOWER STAND <sup>3</sup>/<sub>4</sub>" PLYWOOD TOP WOODEN LAMINATE SAMPLE SWATCH