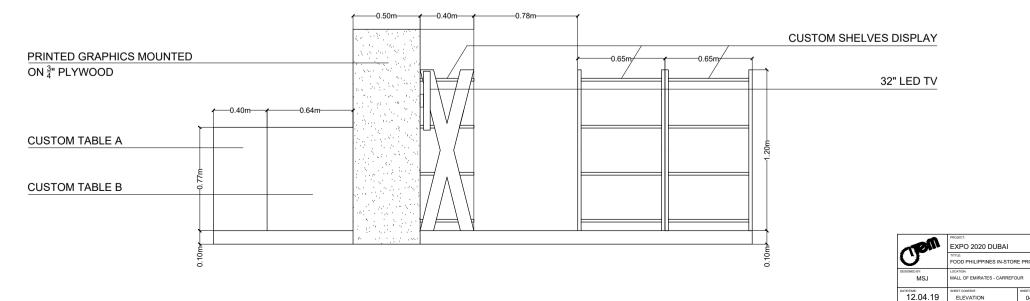

## 3m X 4m CONCEPT PLAN VIEW

01



## 3m X 4m CONCEPT ELECTRICAL LAYOUT





4-GANG / 4-PRONG CONVENIENT OUTLET (2 SETS) FLOOR MOUNTED (UK STANDARD) (G-PLUG)





# 3m X 4m CONCEPT ELEVATION

#### FRONT ELEVATION



#### **REAR ELEVATION**





#### 3m X 4m CONCEPT **ELEVATION**

04



#### **RIGHT SIDE ELEVATION**



## 3m X 4m CONCEPT SECTION



SECTION B





#### CUSTOM SHELVES DISPLAY DETAILS











FRONT VIEW

#### SIDE VIEW

**ISOMETRIC VIEW** 

# CUSTOM TABLE A & B DETAILS



CUSTOM TABLEB





# PODIUM DETAILS



FRONT ISOMETRIC VIEW









REAR ISOMETRIC VIEW



## FLOWER STAND DETAILS





#### FLOWER STAND <sup>3</sup>/<sub>4</sub>" PLYWOOD TOP WOODEN LAMINATE SAMPLE SWATCH



#### ISOMETRIC VIEW

|  | Cem                 | PROJECT:<br>EXPO 2020 DUBAI               |                 |
|--|---------------------|-------------------------------------------|-----------------|
|  |                     | FOOD PHILIPPINES IN-STOR                  | E PROMC         |
|  | DESIGNED BY:<br>MSJ | LOCATION:<br>MALL OF EMIRATES - CARREFOUR |                 |
|  | 12.04.19            | SHEET CONT