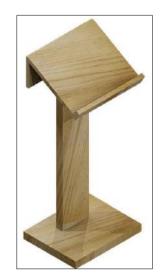

## FLOWER STAND DETAILS

#### ISOMETRIC VIEW

|  | Cem                 | PROJECT:<br>EXPO 2020 DUBAI               |                 |
|--|---------------------|-------------------------------------------|-----------------|
|  |                     | FOOD PHILIPPINES IN-STOR                  | E PROMC         |
|  | DESIGNED BY:<br>MSJ | LOCATION:<br>MALL OF EMIRATES - CARREFOUR |                 |
|  | 12.04.19            | SHEET CONTENT:<br>FLOWER STAND            | SHEET NO:<br>09 |