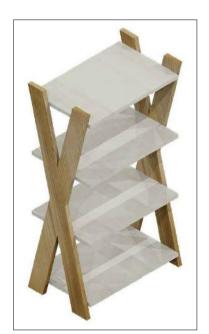

## FLOWER STAND DETAILS

#### FLOWER STAND <sup>3</sup>/<sub>4</sub>" PLYWOOD TOP WOODEN LAMINATE SAMPLE SWATCH