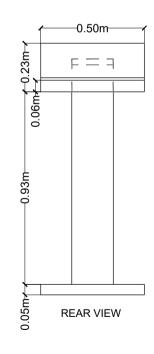

## FLOWER STAND DETAILS

#### FLOWER STAND <sup>3</sup>/<sub>4</sub>" PLYWOOD TOP WOODEN LAMINATE SAMPLE SWATCH