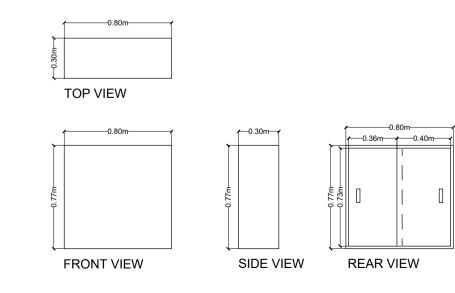

## 3m X 4m CONCEPT PLAN VIEW

01



## 3m X 4m CONCEPT ELECTRICAL LAYOUT





4-GANG / 4-PRONG CONVENIENT OUTLET (2 SETS) FLOOR MOUNTED (UK STANDARD) (G-PLUG)





# 3m X 4m CONCEPT ELEVATION

#### FRONT ELEVATION



#### **REAR ELEVATION**





#### 3m X 4m CONCEPT **ELEVATION**

04



#### **RIGHT SIDE ELEVATION**



## 3m X 4m CONCEPT SECTION



SECTION B





#### CUSTOM SHELVES DISPLAY DETAILS











FRONT VIEW

#### SIDE VIEW

**ISOMETRIC VIEW** 

# CUSTOM TABLE A & B DETAILS



CUSTOM TABLEB





# PODIUM DETAILS



FRONT ISOMETRIC VIEW









REAR ISOMETRIC VIEW



## FLOWER STAND DETAILS





#### FLOWER STAND <sup>3</sup>/<sub>4</sub>" PLYWOOD TOP WOODEN LAMINATE SAMPLE SWATCH



#### ISOMETRIC VIEW

|  | Cem                 | PROJECT:<br>EXPO 2020 DUBAI               |                 |
|--|---------------------|-------------------------------------------|-----------------|
|  |                     | FOOD PHILIPPINES IN-STOR                  | E PROMC         |
|  | DESIGNED BY:<br>MSJ | LOCATION:<br>MALL OF EMIRATES - CARREFOUR |                 |
|  | 12.04.19            | SHEET CONTENT:<br>FLOWER STAND            | SHEET NO:<br>09 |

#### STANDEE WITH LED TV ORTHOGRAPHIC VIEW