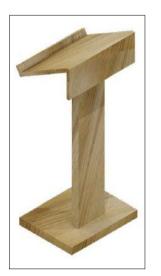

#### ISOMETRIC VIEW

|  | Cem                 | PROJECT:<br>EXPO 2020 DUBAI               |                 |
|--|---------------------|-------------------------------------------|-----------------|
|  |                     | FOOD PHILIPPINES IN-STOR                  | E PROMC         |
|  | DESIGNED BY:<br>MSJ | LOCATION:<br>MALL OF EMIRATES - CARREFOUR |                 |
|  | 12.04.19            | SHEET CONTENT:<br>FLOWER STAND            | SHEET NO:<br>09 |