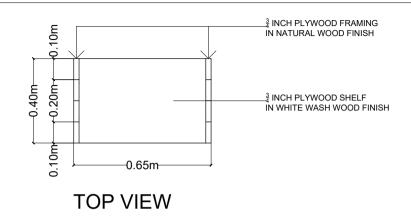

## 3m X 4m CONCEPT PLAN VIEW

01



## 3m X 4m CONCEPT ELECTRICAL LAYOUT





4-GANG / 4-PRONG CONVENIENT OUTLET (2 SETS) FLOOR MOUNTED (UK STANDARD) (G-PLUG)





# 3m X 4m CONCEPT ELEVATION

#### FRONT ELEVATION



#### **REAR ELEVATION**





#### 3m X 4m CONCEPT **ELEVATION**

04



#### **RIGHT SIDE ELEVATION**



## 3m X 4m CONCEPT SECTION



SECTION B





#### CUSTOM SHELVES DISPLAY DETAILS











FRONT VIEW

#### SIDE VIEW

**ISOMETRIC VIEW** 

# CUSTOM TABLE A & B DETAILS



CUSTOM TABLEB





# PODIUM DETAILS



FRONT ISOMETRIC VIEW









REAR ISOMETRIC VIEW



## FLOWER STAND DETAILS





#### FLOWER STAND <sup>3</sup>/<sub>4</sub>" PLYWOOD TOP WOODEN LAMINATE SAMPLE SWATCH



#### ISOMETRIC VIEW

|  | Cem                 | PROJECT:<br>EXPO 2020 DUBAI               |                 |
|--|---------------------|-------------------------------------------|-----------------|
|  |                     | FOOD PHILIPPINES IN-STOR                  | E PROMC         |
|  | DESIGNED BY:<br>MSJ | LOCATION:<br>MALL OF EMIRATES - CARREFOUR |                 |
|  | 12.04.19            | SHEET CONTENT:<br>FLOWER STAND            | SHEET NO:<br>09 |

#### STANDEE WITH LED TV ORTHOG