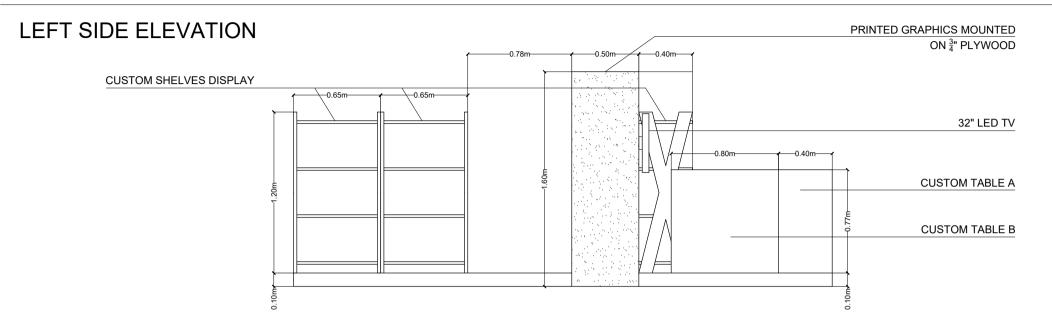

## 3m X 4m CONCEPT PLAN VIEW

01



## 3m X 4m CONCEPT ELECTRICAL LAYOUT





4-GANG / 4-PRONG CONVENIENT OUTLET (2 SETS) FLOOR MOUNTED (UK STANDARD) (G-PLUG)





# 3m X 4m CONCEPT ELEVATION

#### FRONT ELEVATION



#### **REAR ELEVATION**





#### 3m X 4m CONCEPT **ELEVATION**

04



#### **RIGHT SIDE ELEVATION**



## 3m X 4m CONCEPT SECTION



SECTION B





#### CUSTOM SHELVES DISPLAY DETAILS











FRONT VIEW

#### SIDE VIEW

**ISOMETRIC VIEW** 

# CUSTOM TABLE A & B DETAILS



CUSTOM TABLEB





# PODIUM DETAILS



FRONT ISOMETRIC VIEW









REAR ISOMETRIC VIEW



## FLOWER STAND DETAILS





#### FLOWER STAND <sup>3</sup>/<sub>4</sub>" PLYWOOD TOP WOODEN LAMINATE SAMPLE SWATCH



#### ISOMETRIC VIEW

|  | Cem                 | PROJECT:<br>EXPO 2020 DUBAI               |                 |
|--|---------------------|-------------------------------------------|-----------------|
|  |                     | FOOD PHILIPPINES IN-STOR                  | E PROMC         |
|  | DESIGNED BY:<br>MSJ | LOCATION:<br>MALL OF EMIRATES - CARREFOUR |                 |
|  |