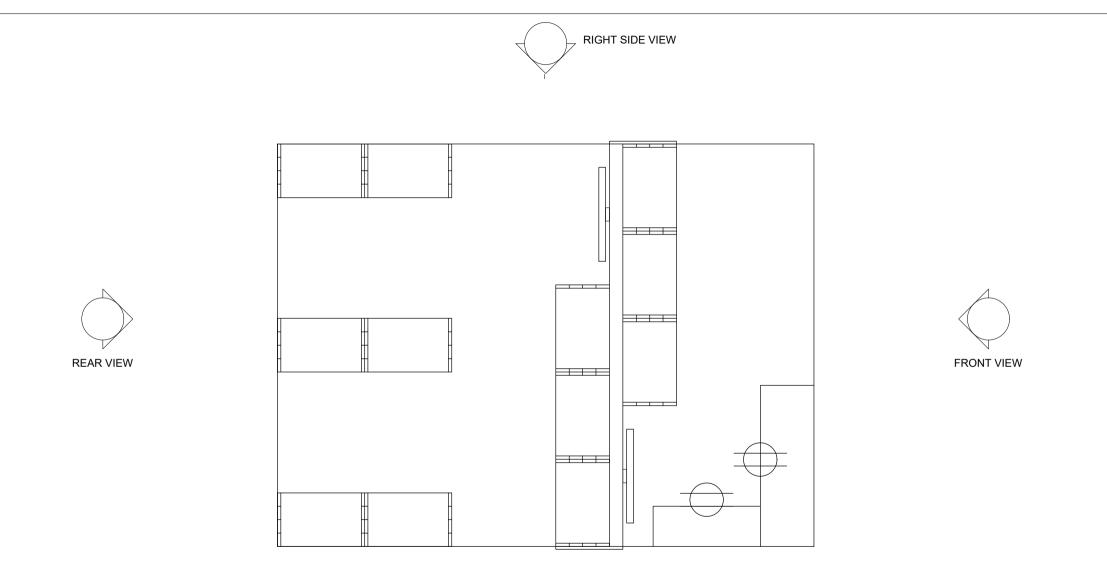

## 3m X 4m CONCEPT ELECTRICAL LAYOUT

4-GANG / 4-PRONG CONVENIENT OUTLET (2 SETS) FLOOR MOUNTED (UK STANDARD) (G-PLUG)