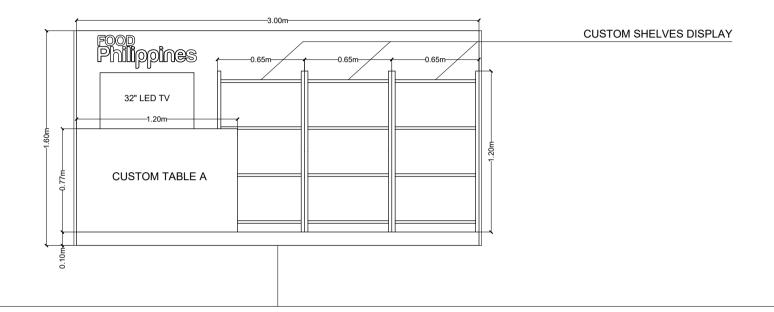

## 3m X 4m CONCEPT PLAN VIEW

01



## 3m X 4m CONCEPT ELECTRICAL LAYOUT





4-GANG / 4-PRONG CONVENIENT OUTLET (2 SETS) FLOOR MOUNTED (UK STANDARD) (G-PLUG)





# 3m X 4m CONCEPT ELEVATION

#### FRONT ELEVATION



#### **REAR ELEVATION**





#### 3m X 4m CONCEPT **ELEVATION**

04



#### **RIGHT SIDE ELEVATION**



## 3m X 4m CONCEPT SECTION



SECTION B





#### CUSTOM SHELVES DISPLAY DETAILS











FRONT VIEW

#### SIDE VIEW

**ISOMETRIC VIEW** 

# CUSTOM TABLE A & B DETAILS



CUSTOM TABLEB





# PODIUM DETAILS



FRONT ISOMETRIC VIEW









REAR ISOMETRIC VIEW



## FLOWER STAND DETAILS





#### FLOWER STAND <sup>3</sup>/<sub>4</sub>" PLYWOOD TOP WOODEN LAMINATE SAMPLE SWATCH



#### ISOMETRIC VIEW

|  | Cem                 | PROJECT:<br>EXPO 2020 DUBAI               |                 |
|--|---------------------|-------------------------------------------|-----------------|
|  |                     | FOOD PHILIPPINES IN-STOR                  | E PROMC         |
|  | DESIGNED BY:<br>M