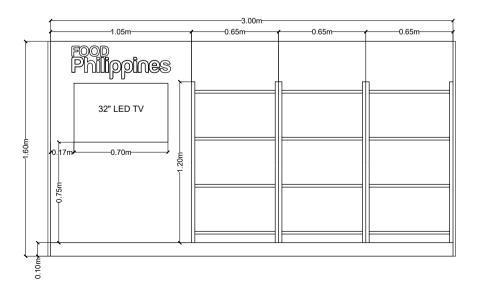

## 3m X 4m CONCEPT PLAN VIEW

01



## 3m X 4m CONCEPT ELECTRICAL LAYOUT





4-GANG / 4-PRONG CONVENIENT OUTLET (2 SETS) FLOOR MOUNTED (UK STANDARD) (G-PLUG)





# 3m X 4m CONCEPT ELEVATION

#### FRONT ELEVATION



#### **REAR ELEVATION**





#### 3m X 4m CONCEPT **ELEVATION**

04



#### **RIGHT SIDE ELEVATION**



## 3m X 4m CONCEPT SECTION



SECTION B





#### CUSTOM SHELVES DISPLAY DETAILS











FRONT VIEW

#### SIDE VIEW

**ISOMETRIC VIEW** 

# CUSTOM TABLE A & B DETAILS



CUSTOM TABLEB





# PODIUM DETAILS



FRONT ISOMETRIC VIEW









REAR ISOMETRIC VIEW



## FLOWER STAND DETAILS





#### FLOWER STAND <sup>3</sup>/<sub>4</sub>" PLYWOOD TOP WOODEN LAMINATE SAMPLE SWATCH



#### ISOMETRIC VIEW

|  | Cem                 | PROJECT:<br>EXPO 2020 DUBAI               |                 |
|--|---------------------|-------------------------------------------|-----------------|
|  |                     | FOOD PHILIPPINES IN-STOR                  | E PROMC         |
|  | DESIGNED BY:<br>MSJ | LOCATION:<br>MALL OF EMIRATES - CARREFOUR |                 |
|  | 12.04.19            | SHEET CONTENT:<br>FLOWER STAND            | SHEET NO: