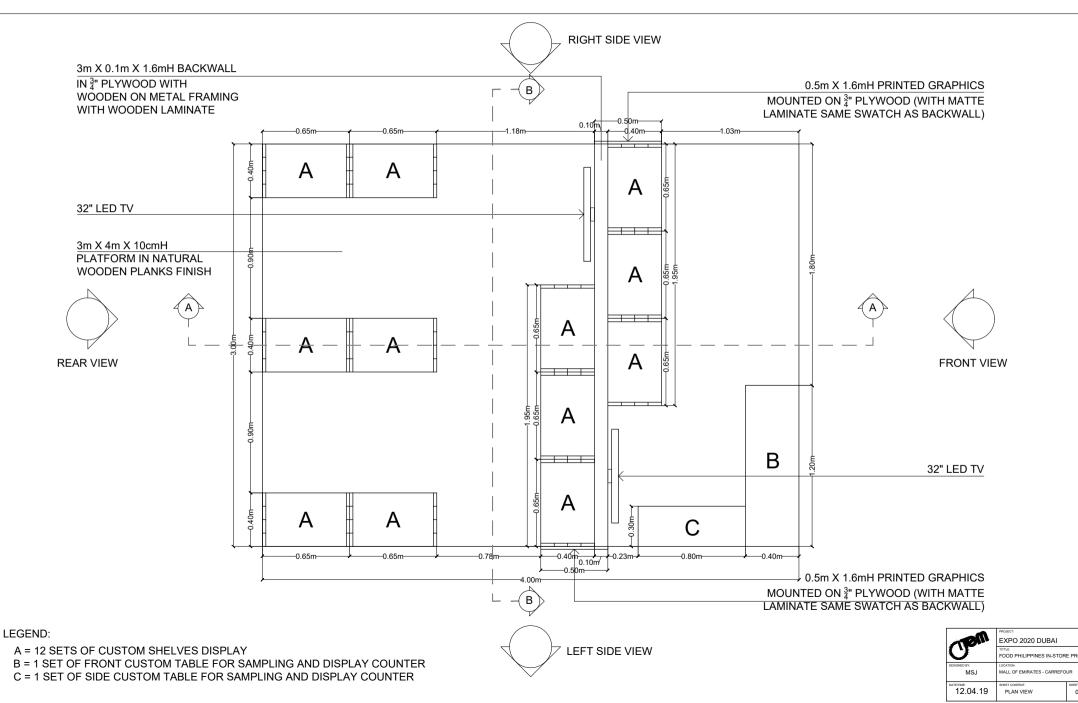

## 3m X 4m CONCEPT PLAN VIEW

01



## 3m X 4m CONCEPT ELECTRICAL LAYOUT





4-GANG / 4-PRONG CONVENIENT OUTLET (2 SETS) FLOOR MOUNTED (UK STANDARD) (G-PLUG)





# 3m X 4m CONCEPT ELEVATION

#### FRONT ELEVATION



#### **REAR ELEVATION**





#### 3m X 4m CONCEPT **ELEVATION**

04



#### **RIGHT SIDE ELEVATION**



## 3m X 4m CONCEPT SECTION



SECTION B





#### CUSTOM SHELVES DISPLAY DETAILS











FRONT VIEW

#### SIDE VIEW

**ISOMETRIC VIEW** 

# CUSTOM TABLE A & B DETAILS



CUSTOM TABLEB





# PODIUM DETAILS



FRONT ISOMETRIC VIEW









REAR ISOMETRIC VIEW



## FLOWER STAND DETAILS





#### FLOWER STAND <sup>3</sup>/<sub>4</sub>" PLYWOOD TOP WOODEN LAMINATE SAMPLE SWATCH



#### ISOMETRIC VIEW

|  | Cem                 | PROJECT:<br>EXPO 2020 DUBAI               |                 |
|--|---------------