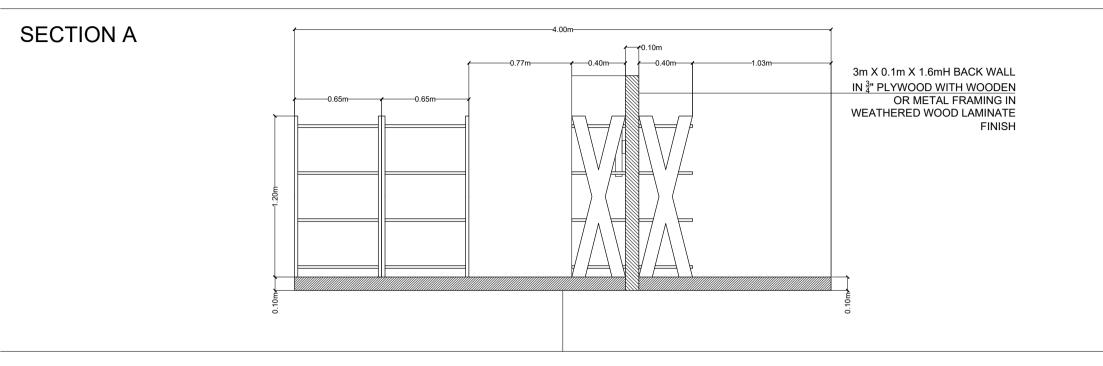

## 3m X 4m CONCEPT PLAN VIEW

01



## 3m X 4m CONCEPT ELECTRICAL LAYOUT





4-GANG / 4-PRONG CONVENIENT OUTLET (2 SETS) FLOOR MOUNTED (UK STANDARD) (G-PLUG)





# 3m X 4m CONCEPT ELEVATION

#### FRONT ELEVATION



#### **REAR ELEVATION**





#### 3m X 4m CONCEPT **ELEVATION**

04



#### **RIGHT SIDE ELEVATION**



## 3m X 4m CONCEPT SECTION



SECTION B





#### CUSTOM SHELVES DISPLAY DETAILS











FRONT VIEW

#### SIDE VIEW

**ISOMETRIC VIEW** 

# CUSTOM TABLE A & B DETAILS



CUSTOM TABLEB





# PODIUM DETAILS



FRONT ISOMETRIC VIEW









REAR ISOMETRIC VIEW



## FLOWER STAND DETAILS





#### FLOWER STAND <sup>3</sup>/<sub>4</sub>" PLYWOOD TOP WOODEN LAMINATE SAMPLE SWATCH



#### ISOMETRIC VIEW

|  | Cem                 | PROJECT:<br>EXPO 2020 DUBAI               |                 |
|--|---------------------|-------------------------------------------|-----------------|
|  |                     | FOOD PHILIPPINES IN-STOR                  | E PROMC         |
|  | DESIGNED BY:<br>MSJ | LOCATION:<br>MALL OF EMIRATES - CARREFOUR |                 |
|  | 12.04.19            | SHEET CONTENT:<br>FLOWER STAND