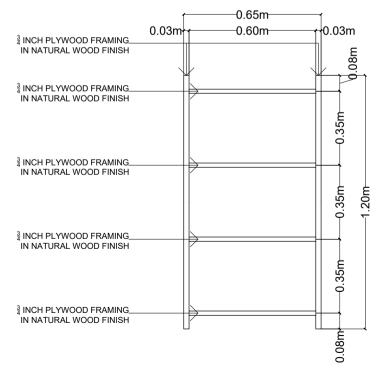

## 3m X 4m CONCEPT PLAN VIEW

01



## 3m X 4m CONCEPT ELECTRICAL LAYOUT





4-GANG / 4-PRONG CONVENIENT OUTLET (2 SETS) FLOOR MOUNTED (UK STANDARD) (G-PLUG)





# 3m X 4m CONCEPT ELEVATION

#### FRONT ELEVATION



#### **REAR ELEVATION**





#### 3m X 4m CONCEPT **ELEVATION**

04



#### **RIGHT SIDE ELEVATION**



## 3m X 4m CONCEPT SECTION



SECTION B





#### CUSTOM SHELVES DISPLAY DETAILS











FRONT VIEW

#### SIDE VIEW

**ISOMETRIC VIEW** 

# CUSTOM TABLE A & B DETAILS



CUSTOM TABLEB





# PODIUM DETAILS



FRONT ISOMETRIC VIEW









REAR ISOMETRIC VIEW



## FLOWER STAND DETAILS





#### FLOWER STAND <sup>3</sup>/<sub>4</sub>" PLYWOOD TOP WOODEN LAMINATE SAMPLE SWATCH



#### ISOMETRIC VIEW

|  | Cem                 | PROJECT:<br>EXPO 2020 DUBAI               |                 |
|--|---------------------|-------------------------------------------|-----------------|
|  |                     | FOOD PHILIPPINES IN-STOR                  | E PROMC         |
|  | DESIGNED BY:<br>MSJ | LOCATION:<br>MALL OF EMIRATES - CARREFOUR |                 |
|  | 12.04.19            | SHEET CONTENT:<br>FLOWER STAND            | SHEET NO:<br>09 |

#### STANDEE WITH LED TV ORTHOGRA