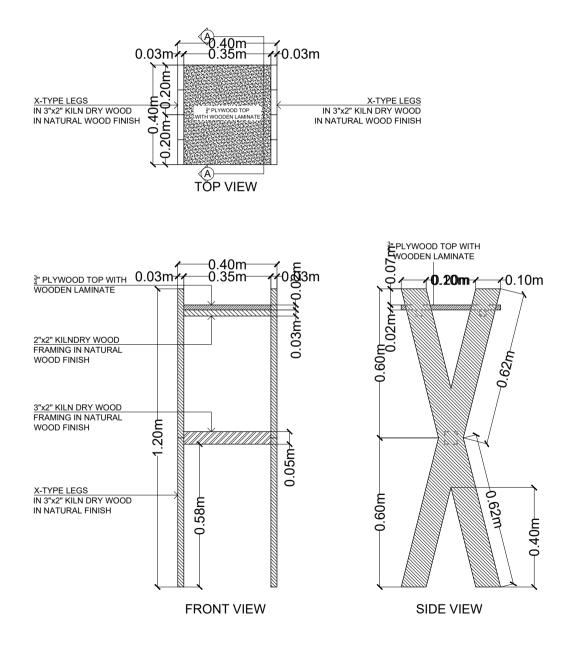

## 3m X 4m CONCEPT PLAN VIEW

01



## 3m X 4m CONCEPT ELECTRICAL LAYOUT





4-GANG / 4-PRONG CONVENIENT OUTLET (2 SETS) FLOOR MOUNTED (UK STANDARD) (G-PLUG)





# 3m X 4m CONCEPT ELEVATION

#### FRONT ELEVATION



#### **REAR ELEVATION**





#### 3m X 4m CONCEPT **ELEVATION**

04



#### **RIGHT SIDE ELEVATION**



## 3m X 4m CONCEPT SECTION



SECTION B





#### CUSTOM SHELVES DISPLAY DETAILS











FRONT VIEW

#### SIDE VIEW

**ISOMETRIC VIEW** 

# CUSTOM TABLE A & B DETAILS



CUSTOM TABLEB





# PODIUM DETAILS



FRONT ISOMETRIC VIEW









REAR ISOMETRIC VIEW



## FLOWER STAND DETAILS





#### FLOWER STAND <sup>3</sup>/<sub>4</sub>" PLYWOOD TOP WOODEN LAMINATE SAMPLE SWATCH



#### ISOMETRIC VIEW

|  | Cem                 | PROJECT:<br>EXPO 2020 DUBAI               |                 |
|--|---------------------|-------------------------------------------|-----------------|
|  |                     | FOOD PHILIPPINES IN-STOR                  | E PROMC         |
|  | DESIGNED BY:<br>MSJ | LOCATION:<br>MALL OF EMIRATES - CARREFOUR |                 |
|  | 12.04.19            | SHEET CONTENT:<br>FLOWER STAND            | SHEET NO:<br>09 |

#### STANDEE WITH LED TV ORTHOGRAPHIC VIEW