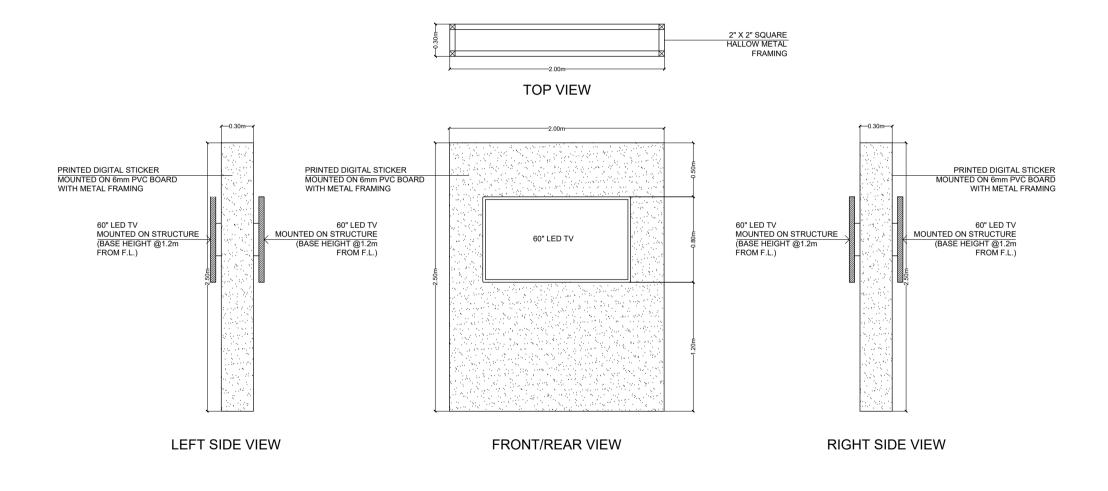

NT VIEW

#### SIDE VIEW

**ISOMETRIC VIEW** 

# CUSTOM TABLE A & B DETAILS



CUSTOM TABLEB





# PODIUM DETAILS



FRONT ISOMETRIC VIEW









REAR ISOMETRIC VIEW



## FLOWER STAND DETAILS





#### FLOWER STAND <sup>3</sup>/<sub>4</sub>" PLYWOOD TOP WOODEN LAMINATE SAMPLE SWATCH



#### ISOMETRIC VIEW

|  | Cem                 | PROJECT:<br>EXPO 2020 DUBAI               |                 |
|--|---------------------|-------------------------------------------|-----------------|
|  |                     | FOOD PHILIPPINES IN-STOR                  | E PROMC         |
|  | DESIGNED BY:<br>MSJ | LOCATION:<br>MALL OF EMIRATES - CARREFOUR |                 |
|  | 12.04.19            | SHEET CONTENT:<br>FLOWER STAND            | SHEET NO:<br>09 |

#### STANDEE WITH LED TV ORTHOGRAPHIC VIEW