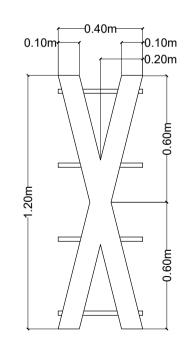

## FLOWER STAND DETAILS

#### FLOWER STAND <sup>3</sup>/<sub>4</sub>" PLYWOOD TOP WOODEN LAMINATE SAMPLE SWATCH