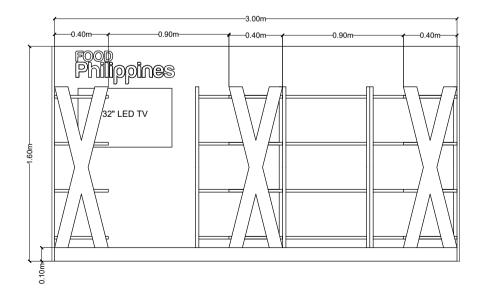

## 3m X 4m CONCEPT PLAN VIEW

01



## 3m X 4m CONCEPT ELECTRICAL LAYOUT





4-GANG / 4-PRONG CONVENIENT OUTLET (2 SETS) FLOOR MOUNTED (UK STANDARD) (G-PLUG)





# 3m X 4m CONCEPT ELEVATION

#### FRONT ELEVATION



#### **REAR ELEVATION**





#### 3m X 4m CONCEPT **ELEVATION**

04



#### **RIGHT SIDE ELEVATION**



## 3m X 4m CONCEPT SECTION



SECTION B





#### CUSTOM SHELVES DISPLAY DETAILS











FRONT VIEW

#### SIDE VIEW

**ISOMETRIC VIEW** 

# CUSTOM TABLE A & B DETAILS



CUSTOM TABLEB





# PODIUM DETAILS



FRONT ISOMETRIC VIEW









REAR ISOMETRIC VIEW



## FLOWER STAND DETAILS





#### FLOWER STAND <sup>3</sup>/<sub>4</sub>" PLYWOOD TOP WOODEN LAMINATE SAMPLE SWATCH



#### ISOMETRIC VIEW

|  | Cem                 | PROJECT:<br>EXPO 2020 DUBAI               |                 |
|--|---------------------|-------------------------------------------|-----------------|
|  |                     | FOOD PHILIPPINES IN-STOR                  | E PROMC         |
|  | DESIGNED BY:<br>MSJ | LOCATION:<br>MALL OF E